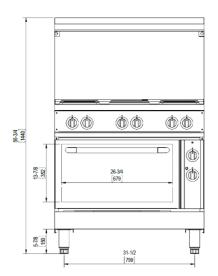

#### **DIMENSIONS**

| Exterior Dimensions  | 36"L x 31.5"D x 56.5"H   |
|----------------------|--------------------------|
| Oven Dimensions      | 26.75"L x 25"D x 13.85"H |
| Packaging Dimensions | 41"L x 40.5"D x 35"H     |
| Unit Weight          | 368 lb.                  |
| Shipping Weight      | 422 lb.                  |

## **TECHNICAL DRAWING**

MODEL: ER36-240

MFR MODEL: