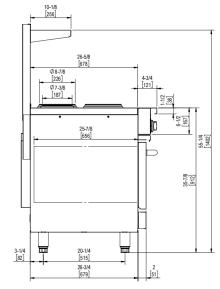

#### **DIMENSIONS**

| Exterior Dimensions  | 36"L x 31.5"D x 56.5"H   |
|----------------------|--------------------------|
| Oven Dimensions      | 26.75"L x 25"D x 13.85"H |
| Packaging Dimensions | 41"L x 40.5"D x 35"H     |
| Unit Weight          | 368 lb.                  |
| Shipping Weight      | 422 lb.                  |

## **TECHNICAL DRAWING**

MODEL: ER36-240

MFR MODEL: