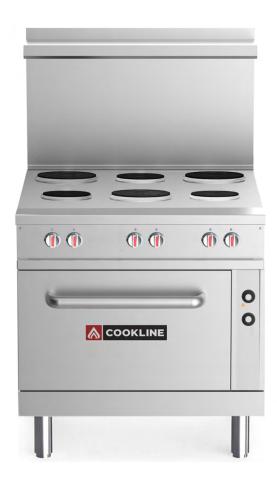

## Cookline ER36-240 36" Electric Range with 6 Burners, 240V

#### **FEATURES**

- Electric hotplate, 2.6kw and 2kw combination
- Thermostat (140°F- 500°F) controlled oven
- · Spacious static oven cavity
- Adjustable heavy duty legs
- · Stainless steel oven door
- · Separate controls on the oven
- · Adjustable heavy duty legs
- 6 sealed burners
- · Independent heat controls
- · 2 Racks per oven standard
- · 6" adjustable legs included
- · Handy back shelf
- Crumb tray
- 3 Phase (convertible to 1)
- Kick plate at the bottom for easy access for servicing