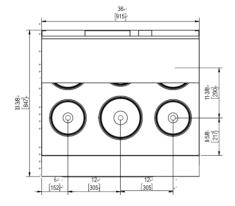

#### **COOKING**

| Numbers of Burners    | 6                  |
|-----------------------|--------------------|
| Burner Heat Element   | 2Kw ~ 2.6Kw        |
| Burner Style          | Sealed Round Plate |
| Burner Diameter       | 7 3/8 - 8 7/8"     |
| Oven Style            | Standard Oven      |
| Numbers of Ovens      | 1                  |
| Max. Oven Temperature | 550°F              |
| Numbers of Oven Racks | 2                  |
| Oven Heat Element     | 3 +1.4 Kw          |

## **TECHNICAL DRAWING**

MODEL: ER36-240

MFR MODEL: