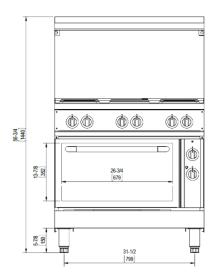

#### **DIMENSIONS**

| Exterior Dimensions  | 36"L x 31.5"D x 56.5"H   |
|----------------------|--------------------------|
| Oven Dimensions      | 26.75"L x 25"D x 13.85"H |
| Packaging Dimensions | 41"L x 40.5"D x 35"H     |
| Unit Weight          | 368 lb.                  |
| Shipping Weight      | 422 lb.                  |

## **TECHNICAL DRAWING**

MODEL: ER36-208

MFR MODEL: