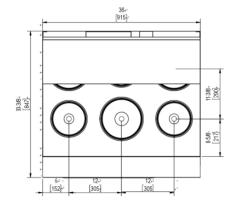

#### **DIMENSIONS**

| Exterior Dimensions  | 36"L x 31.5"D x 56.5"H   |
|----------------------|--------------------------|
| Oven Dimensions      | 26.75"L x 25"D x 13.85"H |
| Packaging Dimensions | 41"L x 40.5"D x 35"H     |
| Unit Weight          | 368 lb.                  |
| Shipping Weight      | 422 lb.                  |

#### **COOKING**

| Numbers of Burners    | 6                  |
|-----------------------|--------------------|
| Burner Heat Element   | 2Kw ~ 2.6Kw        |
| Burner Style          | Sealed Round Plate |
| Burner Diameter       | 7 3/8 - 8 7/8"     |
| Oven Style            | Standard Oven      |
| Numbers of Ovens      | 1                  |
| Max. Oven Temperature | 550°F              |
| Numbers of Oven Racks | 2                  |
| Oven Heat Element     | 3 +1.4 Kw          |

## **TECHNICAL DRAWING**

MODEL: ER36-208

MFR MODEL: