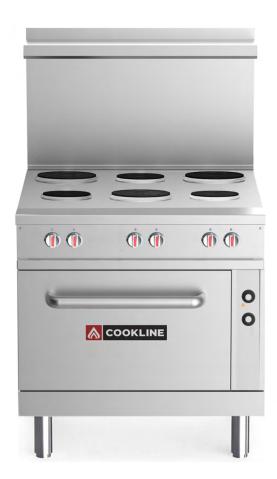

## Cookline ER36-208 36" Electric Range with 6 Burners, 208V

### **FEATURES**

- Electric hotplate, 2.6kw and 2kw combination
- Thermostat (140°F- 500°F) controlled oven
- · Spacious static oven cavity
- Adjustable heavy duty legs
- · Stainless steel oven door
- Separate controls on the oven
- · Adjustable heavy duty legs
- 6 sealed burners
- · Independent heat controls
- · 2 Racks per oven standard
- · 6" adjustable legs included
- · Handy back shelf
- Crumb tray
- 3 Phase (convertible to 1)
- Kick plate at the bottom for easy access for servicing