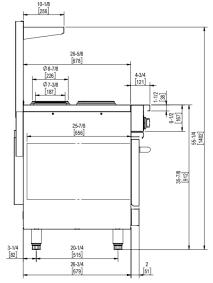

#### **DIMENSIONS**

| Exterior Dimensions  | 36"L x 31.5"D x 56.5"H   |
|----------------------|--------------------------|
| Oven Dimensions      | 26.75"L x 25"D x 13.85"H |
| Packaging Dimensions | 41"L x 40.5"D x 35"H     |
| Unit Weight          | 368 lb.                  |
| Shipping Weight      | 422 lb.                  |

## **TECHNICAL DRAWING**

MODEL: ER36-208

MFR MODEL: