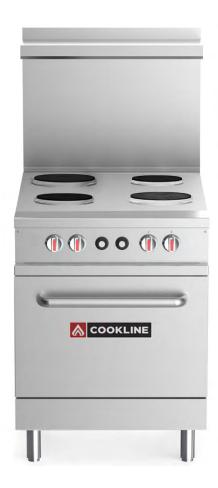

## Cookline ER24-208 24" Electric Range with 4 Burners, 208V

### **FEATURES**

- Electric hotplate, 2.6kw and 2kw combination
- Thermostat (140°F- 500°F) controlled oven
- · Spacious static oven cavity
- · Adjustable heavy duty legs
- Stainless steel oven door
- Separate controls on the oven
- · Adjustable heavy duty legs
- 4 sealed burners
- · Independent heat controls
- 2 Racks per oven standard
- 6" adjustable legs included
- · Handy back shelf
- Crumb tray
- 3 Phase (convertible to 1)
- Kick plate at the bottom for easy access for servicing