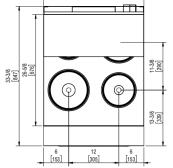

#### **COOKING**

| Numbers of Burners    | 4                  |
|-----------------------|--------------------|
| Burner Heat Element   | 2Kw ~ 2.6Kw        |
| Burner Style          | Sealed Round Plate |
| Burner Diameter       | 7 3/8 - 8 7/8"     |
| Oven Style            | Standard Oven      |
| Numbers of Ovens      | 1                  |
| Max. Oven Temperature | 550°F              |
| Numbers of Oven Racks | 2                  |
| Oven Heat Element     | 3 +1.4 Kw          |

## **TECHNICAL DRAWING**

MODEL: ER24-208

MFR MODEL: