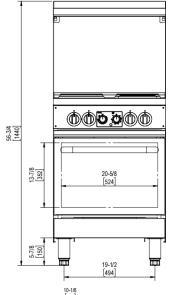

#### **DIMENSIONS**

| Exterior Dimensions  | 24"L x 31.5"D x 56.5"H   |
|----------------------|--------------------------|
| Oven Dimensions      | 20.63"L x 25"D x 13.85"H |
| Packaging Dimensions | 28.3"L x 40.5"D x 35"H   |
| Unit Weight          | 291 lb.                  |
| Shipping Weight      | 334 lb.                  |

## **TECHNICAL DRAWING**

MODEL: ER24-208

MFR MODEL: