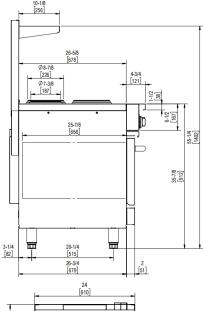

#### **DIMENSIONS**

| Exterior Dimensions  | 24"L x 31.5"D x 56.5"H   |
|----------------------|--------------------------|
| Oven Dimensions      | 20.63"L x 25"D x 13.85"H |
| Packaging Dimensions | 28.3"L x 40.5"D x 35"H   |
| Unit Weight          | 291 lb.                  |
| Shipping Weight      | 334 lb.                  |

## **TECHNICAL DRAWING**

MODEL: ER24-208

MFR MODEL: