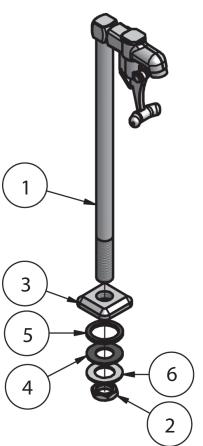

## **Exploded Parts Detail:**

| Diagram # | Quantity | Part Number | Description  |
|-----------|----------|-------------|--------------|
| 1         | 1        | BK-SGF-G    | Glass Filler |
| 2         | 1        | SGF-N       | Nut          |
| 3         | 1        | SGF-Base    | Base         |
| 4         | 1        | SGF-W2      | Washer #2    |
| 5         | 1        | SGF-W1      | Washer #1    |
| 6         | 1        | SGF-W3      | Washer #3    |