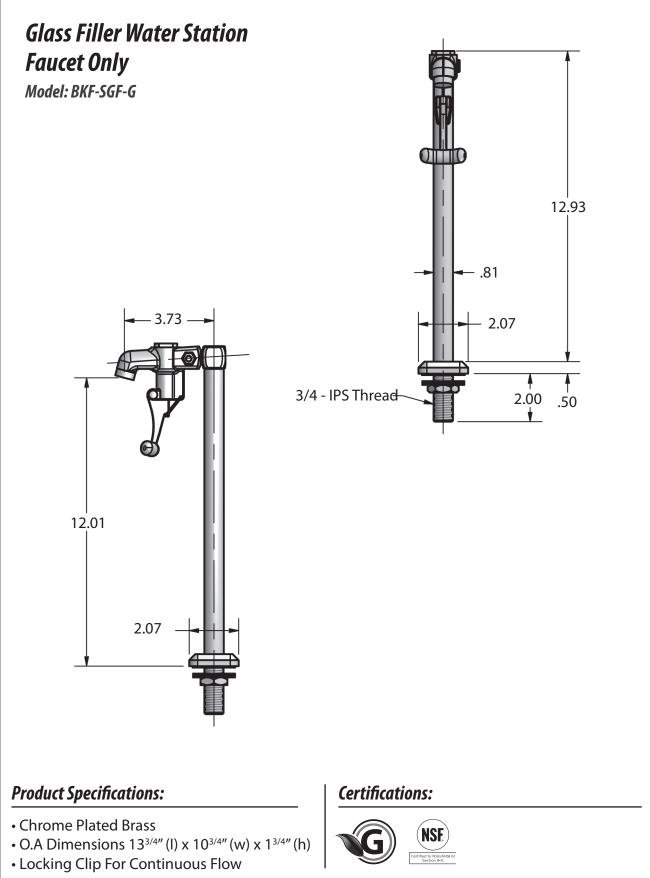

## RESOURCES

888-310-4393 • 120 Frontage Road, Altamont, IL 62411 • www.bk-resources.com



Use your smart phone to scan the above QR code to visit our website: www.bk-resources.com



Due to our commitment to improving our products, specifications are subject to change without notice.





RESOURCES

888-310-4393 • 120 Frontage Road, Altamont, IL 62411 • www.bk-resources.com

## *Glass Filler Water Station Faucet Only*

Model: BKF-SGF-G



## **Exploded Parts Detail:**

| Diagram # | Quantity | Part Number | Description  |
|-----------|----------|-------------|--------------|
| 1         | 1        | BK-SGF-G    | Glass Filler |
| 2         | 1        | SGF-N       | Nut          |
| 3         | 1        | SGF-Base    | Base         |
| 4         | 1        | SGF-W2      | Washer #2    |
| 5         | 1        | SGF-W1      | Washer #1    |
| 6         | 1        | SGF-W3      | Washer #3    |

RESOURCES

m