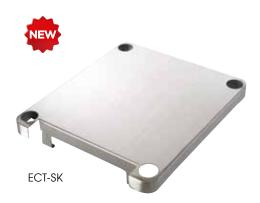

## STACKING KIT

ECT-700

## STACKING KIT FOR CONVEYOR TOASTERS

- Save on counter space while maximizing productivity
- Toast multiple varieties simultaneously
- Durable stainless steel construction
- Designed to vertically stack two (2) ECT toasters

| ITEM   | DESCRIPTION  | UOM | CASE |  |
|--------|--------------|-----|------|--|
| ECT-SK | Stackina Kit | PC  | 1/6  |  |

Stacking kit shown on conveyor toaster

2 vertically stacked conveyor toaster units