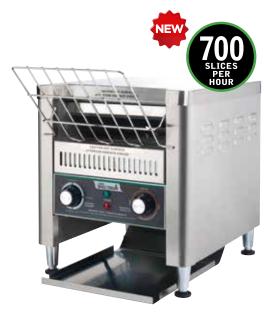

## SPECTRUM COUNTERTOP CONVEYOR TOASTER

The ideal choice for serving perfectly toasted breads, bagels, small pizzas and similar dough-based products. Easy-to-operate and can keep pace with even the busiest kitchens and buffets.

- ◆ Heavy duty all stainless steel "Cool-Touch" exterior
- Large 2-1/2" high feeder opening with a 10-3/8" (2 slice) wide conveyor accepts over-sized bagels and Texas Toast
- Rounded, extra-wide curved return chute prevents larger foods items from getting caught
- Variable conveyor-speed dial control for optimal doneness
- Choose between independent or dual-heating elements for added flexibility
- Energy Saver-Hold mode saves up to 75 percent energy during slow periods when unit is not in use and allows quick recovery to temperature.
- Removable crumb tray
- Adjustable legs with non-skid foot add stability
- One year parts and labor warranty

| OVERALL DIMENSIONS |          |         | POWER               | PLUG       | SHIP       |
|--------------------|----------|---------|---------------------|------------|------------|
| LENGTH             | DEPTH    | HEIGHT  | POWER               | PLUG       | WEIGHT     |
| 14-5/8"            | 16-9/16" | 16-3/8" | 208/240V~ 50/60Hz,  | NEMA 6-15P | 44.53 lbs  |
| (370mm)            | (420mm)  | (415mm) | 1800/2400W, 8.6/10A |            | (20.2 kgs) |

| ITEM    | DESCRIPTION         | UOM | CASE |   |
|---------|---------------------|-----|------|---|
| ECT-700 | 700 Slices per Hour | Set | 1    | _ |