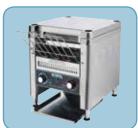

## SPECTRUM COUNTERTOP CONVEYOR TOASTER

The ideal choice for serving perfectly toasted breads, bagels, small pizzas and similar dough-based products. Easy-to-operate and can keep pace with even the busiest kitchens and buffets.

- ◆ Heavy duty all stainless steel "Cool-Touch" exterior
- Large 2-1/2" high feeder opening with a 10-3/8" (2 slice) wide conveyor accepts over-sized bagels and Texas Toast
- Rounded, extra-wide curved return chute prevents larger foods items from getting caught
- Variable conveyor-speed dial control for optimal doneness
- Choose between independent or dual-heating elements for added flexibility
- Energy Saver-Hold mode saves up to 75 percent energy during slow periods when unit is not in use and allows quick recovery to temperature.
- Removable crumb tray
- Adjustable legs with non-skid foot add stability
- One year parts and labor warranty

| OVERALL DIMENSIONS |          |         | POWER               | PLUG       | SHIP       |
|--------------------|----------|---------|---------------------|------------|------------|
| LENGTH             | DEPTH    | HEIGHT  | POWER               | PLUG       | WEIGHT     |
| 14-5/8"            | 16-9/16" | 16-3/8" | 208/240V~ 50/60Hz,  | NEMA 6-15P | 44.53 lbs  |
| (370mm)            | (420mm)  | (415mm) | 1800/2400W, 8.6/10A |            | (20.2 kgs) |

| ITEM    | DESCRIPTION         | UOM | CASE |   |
|---------|---------------------|-----|------|---|
| ECT-700 | 700 Slices per Hour | Set | 1    | _ |