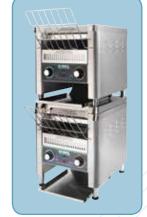

## STACKING KIT

ECT-700

## STACKING KIT FOR CONVEYOR TOASTERS

- Save on counter space while maximizing productivity
- Toast multiple varieties simultaneously
- Durable stainless steel construction
- Designed to vertically stack two (2) ECT toasters

| ITEM   | DESCRIPTION  | UOM | CASE |  |
|--------|--------------|-----|------|--|
| ECT-SK | Stackina Kit | PC  | 1/6  |  |

Stacking kit shown on conveyor toaster

2 vertically stacked conveyor toaster units