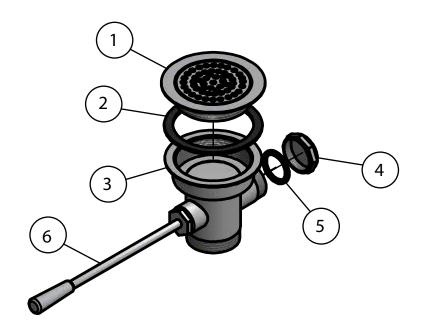

## **Exploded Parts Detail:**

| Diagram # | Quantity | Part Number | Description    |
|-----------|----------|-------------|----------------|
| 1         | 1        | LDR-FP      | Face Plate     |
| 2         | 1        | LDR-W       | Washer         |
| 3         | 1        | BK-SLW-2    | Straight Drain |
| 4         | 1        | BK-3059     | Overflow Cap   |
| 5         | 1        | BK-3059-W   | Washer         |
| 6         | 1        | BK-LWR-XLH  | Handle         |