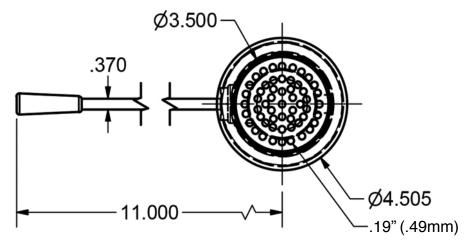

## **Product Specifications:**

- Chrome Plated Brass
- Dual Functioning Outlet Features 2" Male
- & 11/2" Female Threading
- S/S Strainer
- Fits 31/2" Openings

888-310-4393 • 120 Frontage Road, Altamont, IL 62411 • www.bk-resources.com