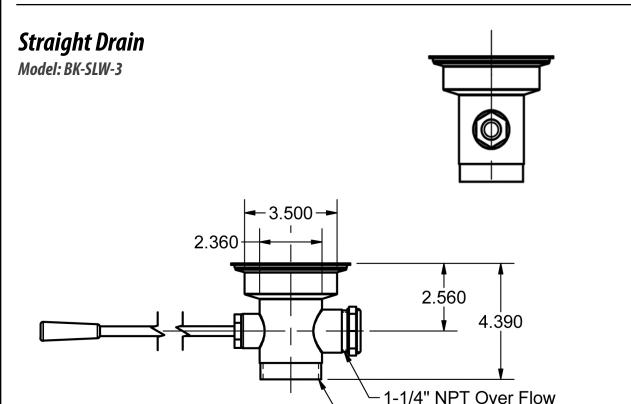

## **RESOURCES**

888-310-4393 • 120 Frontage Road, Altamont, IL 62411 • www.bk-resources.com



scan the above QR code to visit our website: www.bk-resources.com





Outlet w/ Cap & Seal

2" NPT Male, 1-1/2" NPT Female

## **Product Specifications:**

- Chrome Plated Brass
- Dual Functioning Outlet Features 2" Male
- & 11/2" Female Threading
- S/S Strainer
- Fits 31/2" Openings





888-310-4393 • 120 Frontage Road, Altamont, IL 62411 • www.bk-resources.com

## **Straight Drains**

Model: BK-SLW-3



## **Exploded Parts Detail:**

| Diagram # | Quantity | Part Number | Description    |
|-----------|----------|-------------|----------------|
| 1         | 1        | LDR-FP      | Face Plate     |
| 2         | 1        | LDR-W       | Washer         |
| 3         | 1        | BK-SLW-2    | Straight Drain |
| 4         | 1        | BK-3059     | Overflow Cap   |
| 5         | 1        | BK-3059-W   | Washer         |
| 6         | 1        | BK-LWR-X