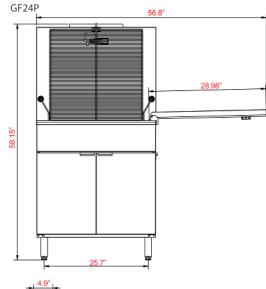

#### **DIMENSIONS**

| Exterior Dimensions | 29.52"L x 42.25"D x 58.15"H |
|---------------------|-----------------------------|
| Fry Pot Dimensions  | 24"L x 24"D x 6"H           |
| Packing Dimensions  | 46.5"L x 32.6"D x 41.3"H    |
| Unit Weight         | 264 lb.                     |
| Shipping Weight     | 310 lb.                     |

## **TECHNICAL DRAWING**

MODEL: DOF-170
GF24P
GF24P