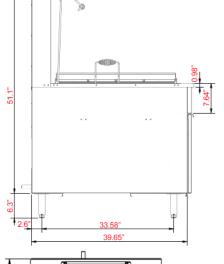

#### **DIMENSIONS**

| Exterior Dimensions | 29.52"L x 42.25"D x 58.15"H |
|---------------------|-----------------------------|
| Fry Pot Dimensions  | 24"L x 24"D x 6"H           |
| Packing Dimensions  | 46.5"L x 32.6"D x 41.3"H    |
| Unit Weight         | 264 lb.                     |
| Shipping Weight     | 310 lb.                     |

## **TECHNICAL DRAWING**

MODEL: DOF-170
GF24P
GF24P