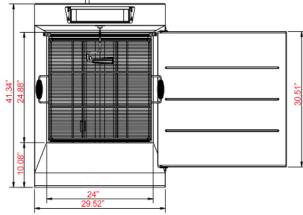

#### **DIMENSIONS**

| Exterior Dimensions | 29.52"L x 42.25"D x 58.15"H |
|---------------------|-----------------------------|
| Fry Pot Dimensions  | 24"L x 24"D x 6"H           |
| Packing Dimensions  | 46.5"L x 32.6"D x 41.3"H    |
| Unit Weight         | 264 lb.                     |
| Shipping Weight     | 310 lb.                     |

## **TECHNICAL DRAWING**

MODEL: DOF-170
GF24P
GF24P