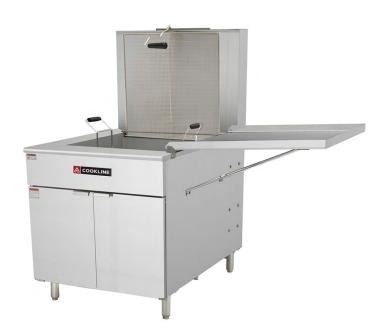

### Cookline DOF-170 Commercial 170 lb. Gas Flat Bottom Donut Fryer - 120,000 BTU

### **FEATURES**

- · Stainless steel construction
- 170 lb. tank capacity
- 24" x 24" flat bottom
- Cast iron vertical burner, each 30,000 BTU/hr
- 200°F- 400°F temperature range
- Intuitive millivolt controls
- · Adjustable 6" stainless steel leg
- Prompt response thermostat
- · Open pot design features easy cleaning
- One fry baskets included
- Ample frying capacity
- Reversible built-in drip tray
- NG Standard, LP Conversion Kit Included
- 3/4" NPT rear gas connection
  - ETL US & Canada
  - ETL Sanitation
  - Conforms to NSF Standards