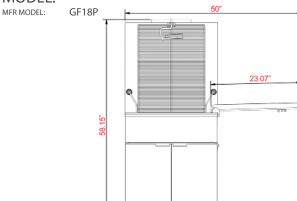

#### **DIMENSIONS**

| Exterior Dimensions | 23.62"L x 42.25"D x 58.15"H |
|---------------------|-----------------------------|
| Fry Pot Dimensions  | 18"L x 24.88"D x 6"H        |
| Packing Dimensions  | 46.5"L x 26.8"D x 41.3"H    |
| Unit Weight         | 244 lb.                     |
| Shipping Weight     | 286 lb.                     |

## **TECHNICAL DRAWING**

MODEL: DOF-125