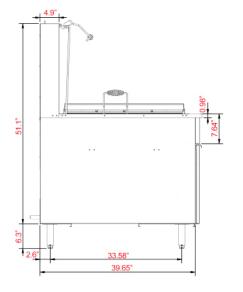

#### **DIMENSIONS**

| Exterior Dimensions | 23.62"L x 42.25"D x 58.15"H |
|---------------------|-----------------------------|
| Fry Pot Dimensions  | 18"L x 24.88"D x 6"H        |
| Packing Dimensions  | 46.5"L x 26.8"D x 41.3"H    |
| Unit Weight         | 244 lb.                     |
| Shipping Weight     | 286 lb.                     |

## **TECHNICAL DRAWING**

MODEL: DOF-125