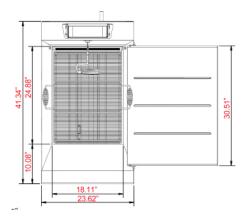

#### **DIMENSIONS**

| Exterior Dimensions | 23.62"L x 42.25"D x 58.15"H |
|---------------------|-----------------------------|
| Fry Pot Dimensions  | 18"L x 24.88"D x 6"H        |
| Packing Dimensions  | 46.5"L x 26.8"D x 41.3"H    |
| Unit Weight         | 244 lb.                     |
| Shipping Weight     | 286 lb.                     |

## **TECHNICAL DRAWING**

MODEL: DOF-125