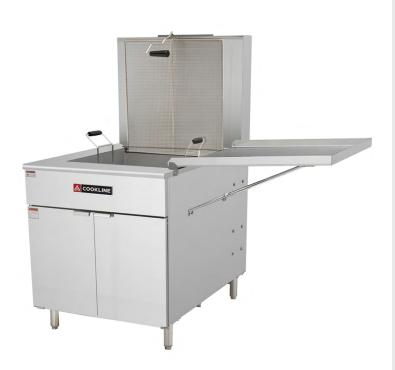

## Cookline DOF-125 Commercial 125 lb. Gas Flat Bottom Donut Fryer - 90,000 BTU

### **FEATURES**

- · Stainless steel construction
- 125 lb. tank capacity
- 18" x 24" flat bottom
- Cast iron vertical burner, each 30,000 BTU/hr
- 200°F- 400°F temperature range
- · Intuitive millivolt controls
- · Adjustable 6" stainless steel leg
- Prompt response thermostat
- · Open pot design features easy cleaning
- One fry baskets included
- Ample frying capacity
- Reversible built-in drip tray
- NG Standard, LP Conversion Kit Included
- 3/4" NPT rear gas connection
  - ETL US & Canada
  - ETL Sanitation
  - Conforms to NSF Standards