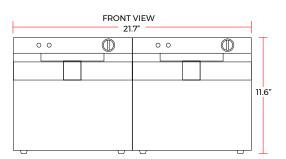

#### **DIMENSIONS**

| Exterior Dimensions | 21.7″L x 16.9″D x 11.6″H |
|---------------------|--------------------------|
| Packing Dimensions  | 25"L x 19"D x 14"H       |
| Tank Dimensions     | 9.5″L x 12″D x 6″H       |
| Basket Dimensions   | 3.5″L x 8.3″D x 4.3″H    |
| Unit Weight         | 24 lb.                   |
| Shipping Weight     | 26 lb.                   |

## **TECHNICAL DRAWING**

MODEL: DF15-2-220

MFR MODEL:

Page 67