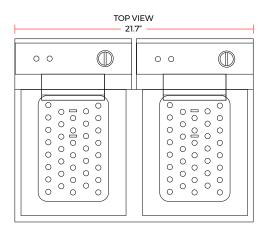

#### **DIMENSIONS**

| Exterior Dimensions | 21.7″L x 16.9″D x 11.6″H |
|---------------------|--------------------------|
| Packing Dimensions  | 25"L x 19"D x 14"H       |
| Tank Dimensions     | 9.5″L x 12″D x 6″H       |
| Basket Dimensions   | 3.5″L x 8.3″D x 4.3″H    |
| Unit Weight         | 24 lb.                   |
| Shipping Weight     | 26 lb.                   |