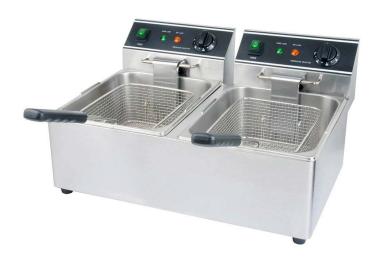

## DF15-2-220 22" Dual Tank 30 lb. Electric Countertop Deep Fryer, 220V

#### **FEATURES**

- Compact design
- Stainless steel
- Thermostat 122°F to 374°F
- Stainless steel tank with oil level
- Micro-switch for safety of operators
- Automatic turn off heat once lid is lifted
- Stainless steel night cover
- · Cool to touch handle
- · Wire mesh basket
- · Power and heating indicators
- Nickel coating basket
- Heavy-duty anti slippery foot
- Electric box can be removed for easy cleaning
- 446°F hi-limit ensures safety operation