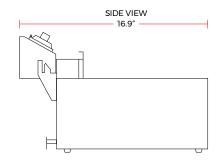

#### **DIMENSIONS**

| Exterior Dimensions | 21.7″L x 16.9″D x 11.6″H |
|---------------------|--------------------------|
| Packing Dimensions  | 25"L x 19"D x 14"H       |
| Tank Dimensions     | 9.5″L x 12″D x 6″H       |
| Basket Dimensions   | 3.5″L x 8.3″D x 4.3″H    |
| Unit Weight         | 24 lb.                   |
| Shipping Weight     | 26 lb.                   |

## **TECHNICAL DRAWING**

MODEL: DF15-2-220

MFR MODEL:

Page 67