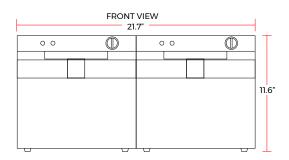

#### **DIMENSIONS**

| Exterior Dimensions | 21.7″L x 16.9″D x 11.6″H |
|---------------------|--------------------------|
| Packing Dimensions  | 25″L x 19″D x 14″H       |
| Tank Dimensions     | 9.5″L x 12″D x 6″H       |
| Basket Dimensions   | 3.5″L x 8.3″D x 4.3″H    |
| Unit Weight         | 24 lb.                   |
| Shipping Weight     | 26 lb.                   |

# **TECHNICAL DRAWING**

MODEL: DF15-2-120

MFR MODEL:

NEMA 5-15P