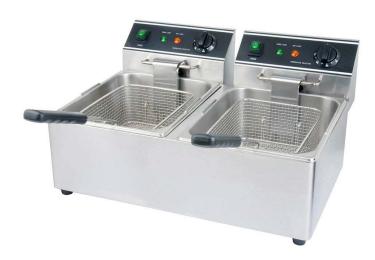

## DF15-2-120 30 lb Dual Tank Countertop Electric Deep Fryer - 120V

#### **FEATURES**

- Compact design
- Stainless steel
- Thermostat 122°F to 374°F
- Stainless steel tank with oil level
- Micro-switch for safety of operators
- Automatic turn off heat once lid is lifted
- Stainless steel night cover
- · Cool to touch handle
- Wire mesh basket
- · Power and heating indicators
- Nickel coating basket
- · Heavy-duty anti slippery foot
- Electric box can be removed for easy cleaning
- 446°F hi-limit ensures safety operation