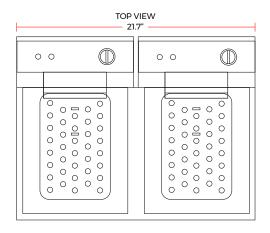

#### **DIMENSIONS**

| Exterior Dimensions | 21.7″L x 16.9″D x 11.6″H |
|---------------------|--------------------------|
| Packing Dimensions  | 25″L x 19″D x 14″H       |
| Tank Dimensions     | 9.5″L x 12″D x 6″H       |
| Basket Dimensions   | 3.5″L x 8.3″D x 4.3″H    |
| Unit Weight         | 24 lb.                   |
| Shipping Weight     | 26 lb.                   |

# **TECHNICAL DRAWING**

MODEL: DF15-2-120

MFR MODEL:

NEMA 5-15P