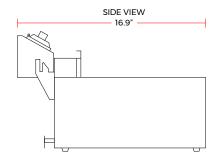

#### **DIMENSIONS**

| Exterior Dimensions | 21.7″L x 16.9″D x 11.6″H |
|---------------------|--------------------------|
| Packing Dimensions  | 25″L x 19″D x 14″H       |
| Tank Dimensions     | 9.5″L x 12″D x 6″H       |
| Basket Dimensions   | 3.5″L x 8.3″D x 4.3″H    |
| Unit Weight         | 24 lb.                   |
| Shipping Weight     | 26 lb.                   |

# **TECHNICAL DRAWING**

MODEL: DF15-2-120

MFR MODEL:

NEMA 5-15P