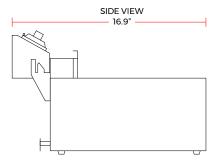

#### **DIMENSIONS**

| Exterior Dimensions | 10.4″L x 16.9″D x 11.6″H |
|---------------------|--------------------------|
| Packing Dimensions  | 18"L x 14"D x 14"H       |
| Tank Dimensions     | 9.5″L x 12″D x 6″H       |
| Basket Dimensions   | 3.5″L x 8.3″D x 4.3″H    |
| Unit Weight         | 12 lb.                   |
| Shipping Weight     | 14 lb.                   |

## **TECHNICAL DRAWING**

MODEL: DF15-1-220

MFR MODEL:

Page 63