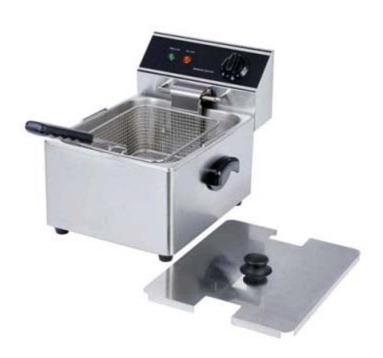

## DF15-1-220 10" 15 lb. Electric Countertop Deep Fryer, 220V

#### **FEATURES**

- Compact design
- Stainless steel
- Thermostat 122°F to 374°F
- Stainless steel tank with oil level
- Micro-switch for safety of operators
- Automatic turn off heat once lid is lifted
- Stainless steel night cover
- Cool to touch handle
- Wire mesh basket
- Power and heating indicators
- Nickel coating basket
- Heavy-duty anti slippery foot
- Electric box can be removed for easy cleaning
- 446°F hi-limit ensures safety operation