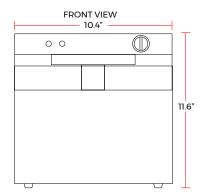

#### **DIMENSIONS**

| Exterior Dimensions | 10.4″L x 16.9″D x 11.6″H |
|---------------------|--------------------------|
| Packing Dimensions  | 18"L x 14"D x 14"H       |
| Tank Dimensions     | 9.5″L x 12″D x 6″H       |
| Basket Dimensions   | 3.5″L x 8.3″D x 4.3″H    |
| Unit Weight         | 12 lb.                   |
| Shipping Weight     | 14 lb.                   |

## **TECHNICAL DRAWING**

MODEL: DF15-1-220

MFR MODEL:

Page 63