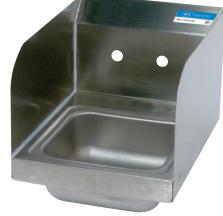

# *9" x 9" Space Saver Hand Sinks w/ Side Splash*

# Stainless Steel Hand Sinks

Material:

T-304 Stainless Steel

## Features:

- Wall Mounting Hardware Included
- Drain Included
- Accomodates 4" O.C. Faucets
- Marine Edge