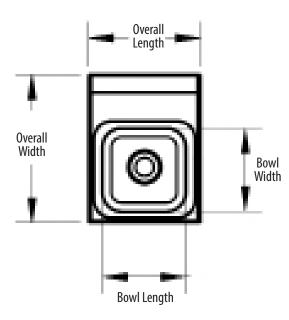

## **Options:**

- Upgraded Faucets
- Other Plumbing Accessories Call For Details

| Part Number      | Unit Size<br>(I x d) | Bowl Dim.<br>(l x w x d) | Faucet / Spout<br>Mounting | Side<br>Splash | Included<br>Faucet | Drain<br>Size | Product<br>Weight (lbs) |
|------------------|----------------------|--------------------------|----------------------------|----------------|--------------------|---------------|-------------------------|
| BKHS-W-SS-SS     | 12" x 14 1/2"        | 9″ x 9″ x 5″             | 4″ O.C. Splash             | Dual           | -                  | 1 7/8″        | 9.00                    |
| BKHS-W-SS-SS-P-G | 12" x 14 1/2"        | 9″ x 9″ x 5″             | 4″ O.C. Splash             | Dual           | BKF-W-3G-G         | 1 7/8″        | 11.00                   |
| BKHS-D-SS-SS     | 12″ x 16″            | 9″ x 9″ x 5″             | 4″ 0.C. Deck               | Dual           | -                  | 1 7/8″        | 8.00                    |
| BKHS-D-SS-SS-P-G | 12″ x 16″            | 9″ x 9″ x 5″             | 4″ 0.C. Deck               | Dual           | BKD-3G-G           | 1 7/8″        | 11.50                   |