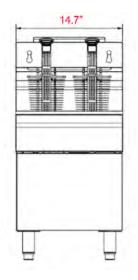

### **DIMENSIONS**

| Exterior Dimensions  | 14.7"L x 29.9"D x 30.9"H |
|----------------------|--------------------------|
| Packaging Dimensions | 18.2"L x 31.8"D x 31.5"H |
| Unit Weight          | 117 lb.                  |
| Shipping Weight      | 124 lb.                  |

# TECHNICAL DRAWING

MODEL: CTF3

MFR MODEL: CTF-3