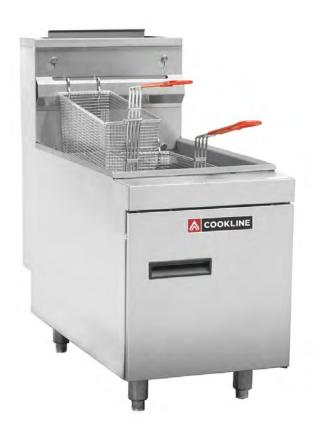

## Cookline CTF3 35 lb. Natural Gas Stainless Steel Countertop Fryer - 66,000 BTU

### **FEATURES**

- Stainless steel oil tank
- 3 tube burners, each 22,000 BTU/hr
- Millivolt controls
- 1" full port drain valve
- 4" height adjustable stainless steel legs
- · Manual gas shut off valve
- High efficiency burners
- · Short recovery time to save more oil
- Drain extension
- S/S hanger plate at the back
- · Wire mesh fry baskets included
- 3/4" NPT rear gas connection
- · Stainless steel front and galvanized sides
  - ETL US & Canada
  - ETL Sanitation
  - Conforms to NSF Standards