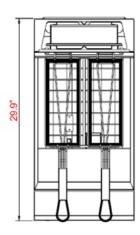

### **DIMENSIONS**

| Exterior Dimensions  | 14.7"L x 29.9"D x 30.9"H |
|----------------------|--------------------------|
| Packaging Dimensions | 18.2"L x 31.8"D x 31.5"H |
| Unit Weight          | 117 lb.                  |
| Shipping Weight      | 124 lb.                  |

# TECHNICAL DRAWING

MODEL: CTF3

MFR MODEL: CTF-3