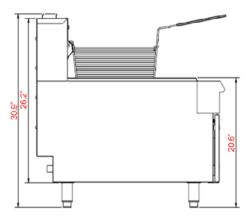

### **DIMENSIONS**

| Exterior Dimensions  | 14.7"L x 29.9"D x 30.9"H |
|----------------------|--------------------------|
| Packaging Dimensions | 18.2"L x 31.8"D x 31.5"H |
| Unit Weight          | 117 lb.                  |
| Shipping Weight      | 124 lb.                  |

# TECHNICAL DRAWING

MODEL: CTF3

MFR MODEL: CTF-3