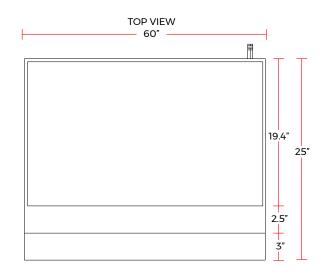

#### **DIMENSIONS**

| Exterior Dimensions  | 60"L x 25"D x 15"H |
|----------------------|--------------------|
| Packaging Dimensions | 63"L x 30"D x 20"H |
| Unit Weight          | 309 lb.            |
| Shipping Weight      | 397 lb.            |

#### **COOKING**

| Numbers of Burners       | 5               |
|--------------------------|-----------------|
| Burner BTU               | 30,000          |
| Burner Style             | U-Shaped        |
| Total BTU                | 150,000         |
| Cooking Surface Width    | 60"             |
| Cooking Surface Depth    | 19"             |
| Cooking Surface Material | Stainless Steel |
| Griddle Plate Thickness  | 1"              |
| Control Type             | Manual          |
| Gas Inlet Size           | 3/4"            |
| Gas Type                 | Natural Gas     |