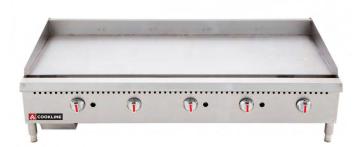

## **CGG-60T-HD 60" Gas Countertop Griddle with Thermostatic Controls**

### **FEATURES**

- · Thermostatic controls
- Stainless steel front and sides
- Steel U-shape burner each 30,000 BTU/hr
- To be controlled every 12"
- · 1" thickness polished griddle plate
- · Standby S/S pilot for easy start
- Adjustable heavy duty legs
- Cool to touch fiberglass Nylon knobs
- · Grease through channel in the front
- Stainless steel oil collector in the bottom
- Stainless steel splash guard at 3 sides
- · Durable brass control valve
- · Easy access to pilot valve adjustment screws
- · Easy gas conversion in field
- 3/4" NPT rear gas connection
- · Shipped with gas regulator
  - ETL US & Canada
  - ETL Sanitation
  - · Conforms to NSF Standards