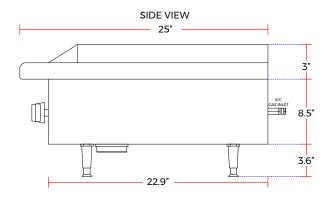

#### **DIMENSIONS**

| Exterior Dimensions  | 60"L x 25"D x 15"H |
|----------------------|--------------------|
| Packaging Dimensions | 63"L x 30"D x 20"H |
| Unit Weight          | 309 lb.            |
| Shipping Weight      | 397 lb.            |

#### **COOKING**

| Numbers of Burners       | 5               |
|--------------------------|-----------------|
| Burner BTU               | 30,000          |
| Burner Style             | U-Shaped        |
| Total BTU                | 150,000         |
| Cooking Surface Width    | 60"             |
| Cooking Surface Depth    | 19"             |
| Cooking Surface Material | Stainless Steel |
| Griddle Plate Thickness  | 1"              |
| Control Type             | Manual          |
| Gas Inlet Size           | 3/4"            |
| Gas Type                 | Natural Gas     |