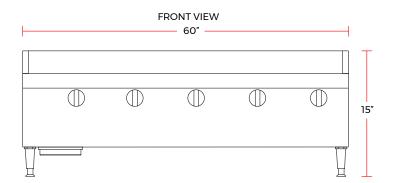

#### **DIMENSIONS**

| Exterior Dimensions  | 60"L x 25"D x 15"H |
|----------------------|--------------------|
| Packaging Dimensions | 63"L x 30"D x 20"H |
| Unit Weight          | 309 lb.            |
| Shipping Weight      | 397 lb.            |

#### **COOKING**

| Numbers of Burners       | 5               |
|--------------------------|-----------------|
| Burner BTU               | 30,000          |
| Burner Style             | U-Shaped        |
| Total BTU                | 150,000         |
| Cooking Surface Width    | 60"             |
| Cooking Surface Depth    | 19"             |
| Cooking Surface Material | Stainless Steel |
| Griddle Plate Thickness  | 1"              |
| Control Type             | Manual          |
| Gas Inlet Size           | 3/4"            |
| Gas Type                 | Natural Gas     |