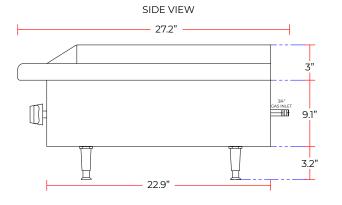

#### **DIMENSIONS**

| Exterior Dimensions  | 60″L x 27.2″D x 15″H |
|----------------------|----------------------|
| Packaging Dimensions | 63″L x 30″D x 20″H   |
| Unit Weight          | 269 lb.              |
| Shipping Weight      | 368 lb.              |

## **DIAGRAM**

MODEL: CCB-60

MFR MODEL: