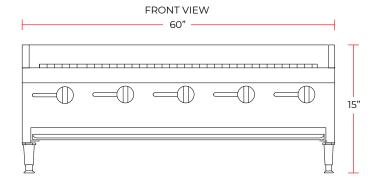

#### **DIMENSIONS**

| Exterior Dimensions  | 60″L x 27.2″D x 15″H |
|----------------------|----------------------|
| Packaging Dimensions | 63″L x 30″D x 20″H   |
| Unit Weight          | 269 lb.              |
| Shipping Weight      | 368 lb.              |

## **DIAGRAM**

MODEL: CCB-60

MFR MODEL: