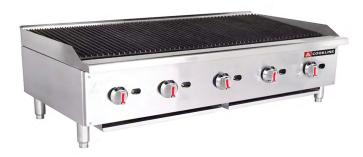

# **CCB-60 60" Gas Countertop Radiant Charbroiler**

#### **FEATURES**

- · Stainless steel front and sides
- Steel U-shape burner, each 30,000 BTU/hr
- To be controlled every 12"
- · Hot rolled steel radiant cover with cast iron grate
- Standby S/S pilot for easy start
- · Adjustable heavy duty legs
- · Cool to touch fiberglass Nylon knobs
- · Grease through channel in the front
- · Stainless steel oil collector in the bottom
- · Stainless steel splash guard at 3 sides
- · Durable brass control valve
- · Easy access to pilot valve adjustment screws
- · Easy gas conversion in field
- 3/4" NPT rear gas connection
- · Shipped with gas regulator

The Cookline gas radiant charbroilers were designed for perfecting all your high demand foods at your busiest hours!

- ETL Certified
- ETL Sanitation
- Conforms to NSF

SB Brands Group is a US supplier of premium quality commercial cooking, refrigeration and food preparation equipment. Our aim is simple. Produce industry-leading commercial restaurant equipment at reasonable prices, and back it all up with an easy to understand, no nonsense warranty that people can count on.