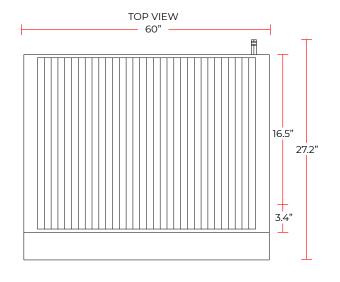

#### **DIMENSIONS**

| Exterior Dimensions  | 60″L x 27.2″D x 15″H |
|----------------------|----------------------|
| Packaging Dimensions | 63″L x 30″D x 20″H   |
| Unit Weight          | 269 lb.              |
| Shipping Weight      | 368 lb.              |

## **DIAGRAM**

MODEL: CCB-60

MFR MODEL: