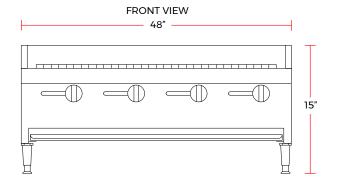

#### **DIMENSIONS**

| Exterior Dimensions  | 48″L x 27.2″D x 15″H |
|----------------------|----------------------|
| Packaging Dimensions | 50″L x 30″D x 20″H   |
| Unit Weight          | 216 lb.              |
| Shipping Weight      | 298 lb.              |

#### **COOKING**

| Numbers of Burners | 4           |
|--------------------|-------------|
| Burner BTU         | 30,000      |
| Burner Style       | Grates      |
| Total BTU          | 120,000     |
| Heating Source     | Radiant     |
| Control Type       | Manual      |
| Gas Inlet Size     | 3/4"        |
| Gas Type           | Natural Gas |

## **DIAGRAM**

MODEL: CCB-48

MFR MODEL: