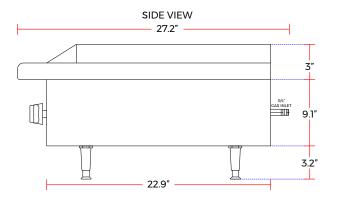

#### **DIMENSIONS**

| Exterior Dimensions  | 48″L x 27.2″D x 15″H |
|----------------------|----------------------|
| Packaging Dimensions | 50″L x 30″D x 20″H   |
| Unit Weight          | 216 lb.              |
| Shipping Weight      | 298 lb.              |

#### **COOKING**

| Numbers of Burners | 4           |
|--------------------|-------------|
| Burner BTU         | 30,000      |
| Burner Style       | Grates      |
| Total BTU          | 120,000     |
| Heating Source     | Radiant     |
| Control Type       | Manual      |
| Gas Inlet Size     | 3/4"        |
| Gas Type           | Natural Gas |

## **DIAGRAM**

MODEL: CCB-48

MFR MODEL: