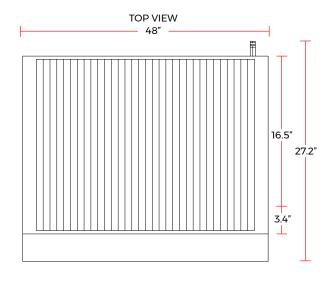

#### **DIMENSIONS**

| Exterior Dimensions  | 48″L x 27.2″D x 15″H |
|----------------------|----------------------|
| Packaging Dimensions | 50″L x 30″D x 20″H   |
| Unit Weight          | 216 lb.              |
| Shipping Weight      | 298 lb.              |

## **DIAGRAM**

MODEL: CCB-48

MFR MODEL: