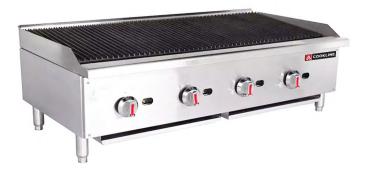

# **CCB-48 48" Gas Countertop Radiant Charbroiler**

### **FEATURES**

- Stainless steel front and sides
- Steel U-shape burner, each 30,000 BTU/hr
- To be controlled every 12"
- Hot rolled steel radiant cover with cast iron grate
- Standby S/S pilot for easy start
- · Adjustable heavy duty legs
- Cool to touch fiberglass Nylon knobs
- Grease through channel in the front
- Stainless steel oil collector in the bottom
- Stainless steel splash guard at 3 sides
- Durable brass control valve
- Easy access to pilot valve adjustment screws
- Easy gas conversion in field
- 3/4" NPT rear gas connection
- Shipped with gas regulator
  - ETL Certified
  - ETL Sanitation
  - Conforms to NSF