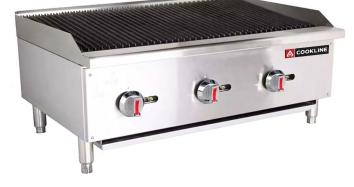

# CCB-36 36" Gas Countertop Radiant Charbroiler

### FEATURES

- Stainless steel front and sides
- Steel U-shape burner, each 30,000 BTU/hr
- To be controlled every 12"
- Hot rolled steel radiant cover with cast iron grate
- Standby S/S pilot for easy start
- Adjustable heavy duty legs
- Cool to touch fiberglass Nylon knobs
- Grease through channel in the front
- Stainless steel oil collector in the bottom
- Stainless steel splash guard at 3 sides
- Durable brass control valve
- Easy access to pilot valve adjustment screws
- Easy gas conversion in field
- 3/4" NPT rear gas connection
- Shipped with gas regulator