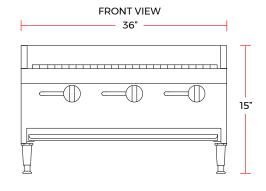

#### DIMENSIONS

| Exterior Dimensions  | 36″L x 27.2″D x 15″H |
|----------------------|----------------------|
| Packaging Dimensions | 39″L x 30″D x 20″H   |
| Unit Weight          | 163 lb.              |
| Shipping Weight      | 210 lb.              |

# 3/4" GAS INLE

SIDE VIEW 27.2"

COOKING

| Numbers of Burners | 3           |
|--------------------|-------------|
| Burner BTU         | 30,000      |
| Burner Style       | Grates      |
| Total BTU          | 90,000      |
| Heating Source     | Radiant     |
| Control Type       | Manual      |
| Gas Inlet Size     | 3/4"        |
| Gas Type           | Natural Gas |