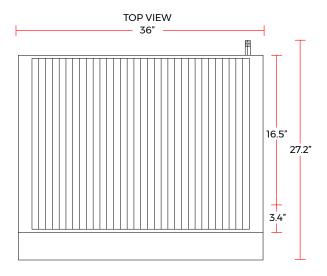

#### DIMENSIONS

| Exterior Dimensions  | 36″L x 27.2″D x 15″H |
|----------------------|----------------------|
| Packaging Dimensions | 39″L x 30″D x 20″H   |
| Unit Weight          | 163 lb.              |
| Shipping Weight      | 210 lb.              |

# 3/4" GAS INLE

SIDE VIEW 27.2"

COOKING

| Numbers of Burners | 3           |
|--------------------|-------------|
| Burner BTU         | 30,000      |
| Burner Style       | Grates      |
| Total BTU          | 90,000      |
| Heating Source     | Radiant     |
| Control Type       | Manual      |
| Gas Inlet Size     | 3/4"        |
| Gas Type           | Natural Gas |