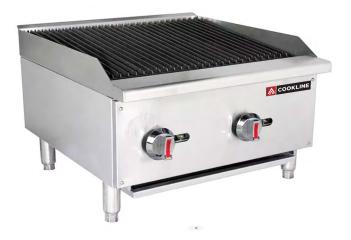

## **CCB-24 24" Gas Countertop Radiant Charbroiler**

### **FEATURES**

- Stainless steel front and sides
- Steel U-shape burner, each 30,000 BTU/hr
- To be controlled every 12"
- Hot rolled steel radiant cover with cast iron grate
- Standby S/S pilot for easy start
- Adjustable heavy duty legs
- Cool to touch fiberglass Nylon knobs
- Grease through channel in the front
- Stainless steel oil collector in the bottom
- Stainless steel splash guard at 3 sides
- Durable brass control valve
- Easy access to pilot valve adjustment screws
- Easy gas conversion in field
- 3/4" NPT rear gas connection
- Shipped with gas regulator
  - ETL Certified
  - ETL Sanitation
  - Conforms to NSF