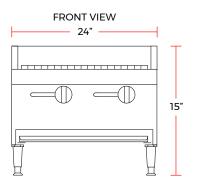

#### **DIMENSIONS**

| Exterior Dimensions  | 24"L x 27.2"D x 15"H |
|----------------------|----------------------|
| Packaging Dimensions | 28″L x 30″D x 20″H   |
| Unit Weight          | 119 lb.              |
| Shipping Weight      | 154 lb.              |

### **DIAGRAM**

MODEL: CCB-24

MFR MODEL:

Page 31