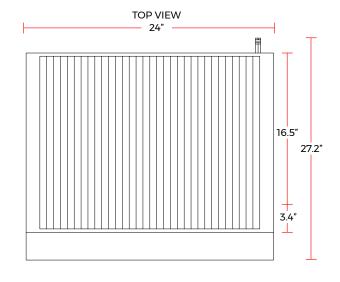

#### **DIMENSIONS**

| Exterior Dimensions  | 24"L x 27.2"D x 15"H |
|----------------------|----------------------|
| Packaging Dimensions | 28″L x 30″D x 20″H   |
| Unit Weight          | 119 lb.              |
| Shipping Weight      | 154 lb.              |

### **DIAGRAM**

MODEL: CCB-24

MFR MODEL:

Page 31