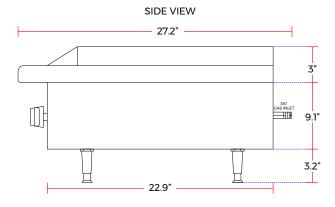

#### **DIMENSIONS**

| Exterior Dimensions  | 24"L x 27.2"D x 15"H |
|----------------------|----------------------|
| Packaging Dimensions | 28″L x 30″D x 20″H   |
| Unit Weight          | 119 lb.              |
| Shipping Weight      | 154 lb.              |

### **DIAGRAM**

MODEL: CCB-24

MFR MODEL:

Page 31