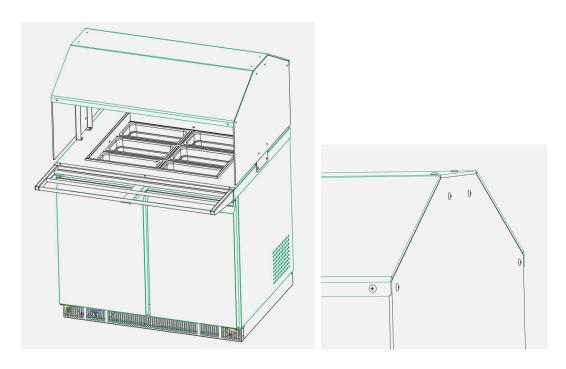

3. Place the upper bracket on the left and right brackets and align the mounting holes for the upper bracket and the left and right brackets

- 4. Align the top cover with the mounting hole at the top
- 5. Install M6\*12 screws from top to bottom, and fasten M6 nuts at the bottom. There are four mounting holes. Do not tighten the screws yet, wait until the next step is completed.

6. Install the side panels to the mounting holes of the left and right brackets. Align the Sneeze Guard and tighten the screws.

7. Use the L shape connector to connect the top cover and side panels, totally 4 corners as showed in below image, use screws and nuts to fix them in place.