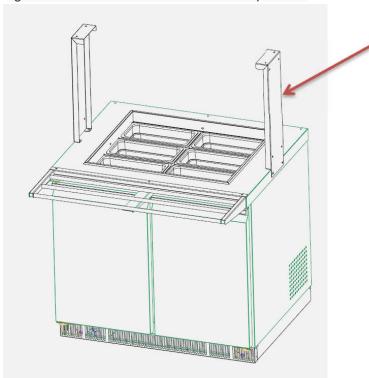

## **Installation Steps:**

- 1. Remove the plug from the mounting hole on the platform
- 2. Install the left and right brackets of the Sneeze Guard in the following position, and tighten the 8 screws connected with the platform