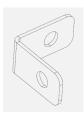

## Parts:

① Sneeze Guard 1pcs

② Sneeze Guard Side Panel 2pcs

3 Sneeze Guard Upper Bracket 1pcs

4 Sneeze Guard Left and Right Brackets 2pcs

(5) L Shape Connector 4pcs

⑥M6x12mm Screw 28pcs

7M6 Nut 20pcs

6. Install the side panels to the mounting holes of the left and right brackets. Align the Sneeze Guard and tighten the screws.

7. Use the L shape connector to connect the top cover and side panels, totally 4 corners as showed in below image, use screws and nuts to fix them in place.