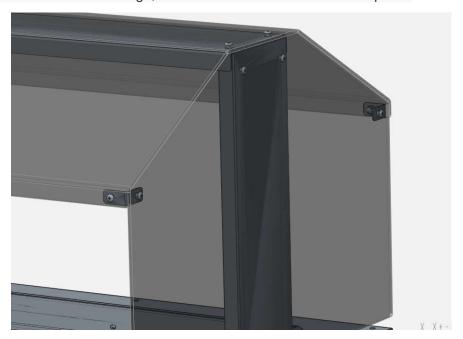

6. Install the side panels to the mounting holes of the left and right brackets. Align the Sneeze Guard and tighten the screws.

7. Use the L shape connector to connect the top cover and side panels, totally 4 corners as showed in below image, use screws and nuts to fix them in place.