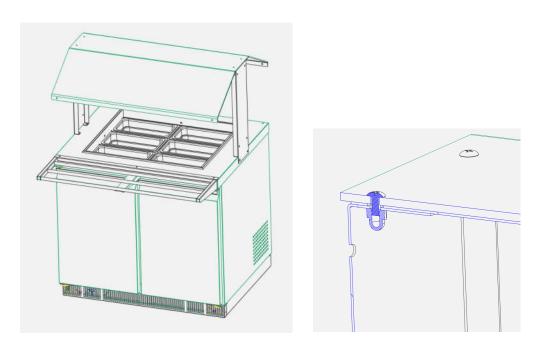

## **Installation Steps:**

- 1. Remove the plug from the mounting hole on the platform
- 2. Install the left and right brackets of the Sneeze Guard in the following position, and tighten the 8 screws connected with the platform