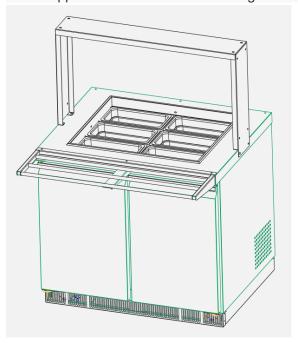

## **Sneeze Guard Installation Guide**

## Parts:

① Sneeze Guard 1pcs

② Sneeze Guard Side Panel 2pcs

3 Sneeze Guard Upper Bracket 1pcs

4 Sneeze Guard Left and Right Brackets 2pcs

(5) L Shape Connector 4pcs

⑥M6x12mm Screw 28pcs

7M6 Nut 20pcs