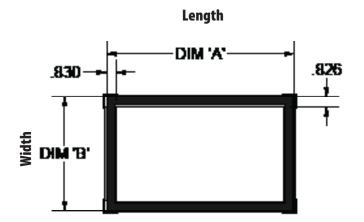

#### **Product Detail:**

| Model#      | DIM. A  | DIM. B  | Product Weight (lbs) |
|-------------|---------|---------|----------------------|
| BK-GT-EXT8  | 14.125" | 11.25″  | 13.50                |
| BK-GT-EXT14 | 16.1875 | 12.125" | 17.00                |
| BK-GT-EXT20 | 20.125" | 12"     | 19.00                |
| BK-GT-EXT30 | 20.375" | 13.75"  | 20.00                |
| BK-GT-EXT40 | 22.5"   | 14.875" | 21.50                |
| BK-GT-EXT50 | 24.375" | 16.5"   | 23.00                |
| BK-GT-EXT70 | 28.5"   | 19"     | 24.00                |
| BKGT-EXT100 | 30.375" | 21.5"   | 26.50                |