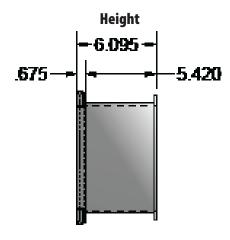

### **Product Specifications:**

- Extends Grease Trap 6" Higher
- Does NOT Increase Capacity
- <sup>a</sup> Lid and Grease Trap Not Included

#### **Product Detail:**

| Model#      | DIM. A  | DIM. B  | Product Weight (lbs) |
|-------------|---------|---------|----------------------|
| BK-GT-EXT8  | 14.125" | 11.25″  | 13.50                |
| BK-GT-EXT14 | 16.1875 | 12.125" | 17.00                |
| BK-GT-EXT20 | 20.125" | 12"     | 19.00                |
| BK-GT-EXT30 | 20.375" | 13.75"  | 20.00                |
| BK-GT-EXT40 | 22.5"   | 14.875" | 21.50                |
| BK-GT-EXT50 | 24.375" | 16.5"   | 23.00                |
| BK-GT-EXT70 | 28.5"   | 19"     | 24.00                |
| BKGT-EXT100 | 30.375" | 21.5"   | 26.50                |