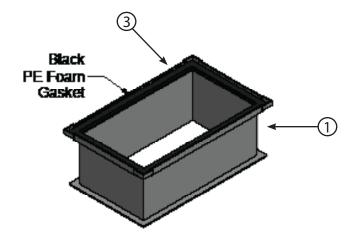

#### **Exploded Parts Detail:**

| Diagram # | Quantity | Part Number | Description |
|-----------|----------|-------------|-------------|
| 1         | 1        | BK-GT-EXT   | Extension   |
| 2         | 1        | BK-GT-BOLT  | Bolt        |
| 3         | 1        | BK-GT-SEAL  | Gasket      |