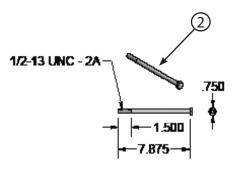

#### **Exploded Parts Detail:**

| Diagram # | Quantity | Part Number | Description |
|-----------|----------|-------------|-------------|
| 1         | 1        | BK-GT-EXT   | Extension   |
| 2         | 1        | BK-GT-BOLT  | Bolt        |
| 3         | 1        | BK-GT-SEAL  | Gasket      |