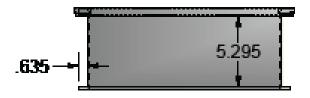

#### **Product Detail:**

| Model#      | DIM. A  | DIM. B  | Product Weight (lbs) |
|-------------|---------|---------|----------------------|
| BK-GT-EXT8  | 14.125" | 11.25″  | 13.50                |
| BK-GT-EXT14 | 16.1875 | 12.125" | 17.00                |
| BK-GT-EXT20 | 20.125" | 12"     | 19.00                |
| BK-GT-EXT30 | 20.375" | 13.75"  | 20.00                |
| BK-GT-EXT40 | 22.5"   | 14.875" | 21.50                |
| BK-GT-EXT50 | 24.375" | 16.5"   | 23.00                |
| BK-GT-EXT70 | 28.5"   | 19"     | 24.00                |
| BKGT-EXT100 | 30.375" | 21.5"   | 26.50                |