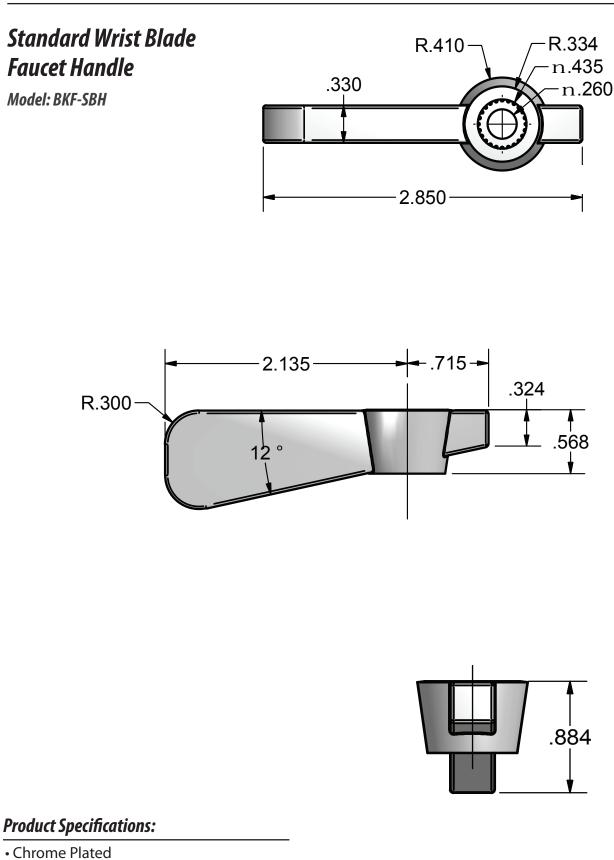

## *Standard Wrist Blade Faucet Handle*

Model: BKF-SBH

BKF-SBH - ISO VIEW Scale = 1:1