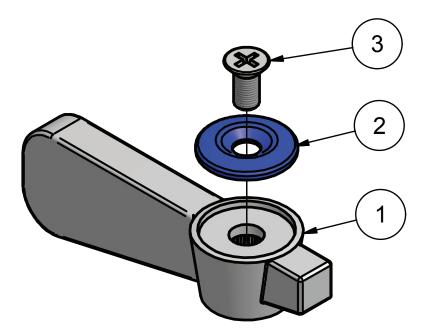

## Exploded Parts Detail:

| Diagram # | Quantity | Part Number | Description                   |
|-----------|----------|-------------|-------------------------------|
| 1         | 2        | BKF-SBH     | Standard Blade Handle         |
| 2         | 2        | BKF-SBH-HC  | (1) Red & (1) Blue Indicators |
| 3         | 2        | BKF-SBH-S   | Screw                         |