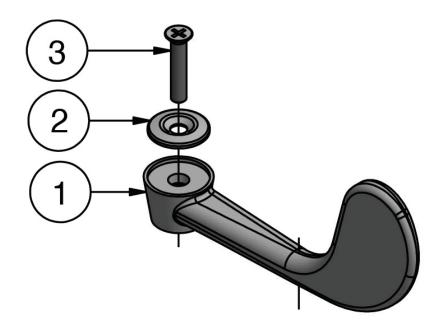

## **Exploded Parts Detail:**

| Diagram # | Quantity | Part Number | Description                   |
|-----------|----------|-------------|-------------------------------|
| 1         | 2        | EVO-WBH-HC  | (1) RED & (1) BLUE Indicators |
| 2         | 2        | 5mm-WBH-S   | Screw                         |
| 3         | 2        | EVO-WBH     | Wrist Blade Handle            |