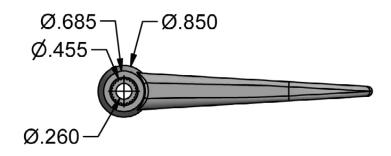

### Stainless Steel Wrist Blade Handles

Model: EVO-WBH

#### **Product Specifications:**

- Chrome Plated
- For ADA Applications
- 1 Year Warranty

888-310-4393 • 120 Frontage Road, Altamont, IL 62411 • www.bk-resources.com