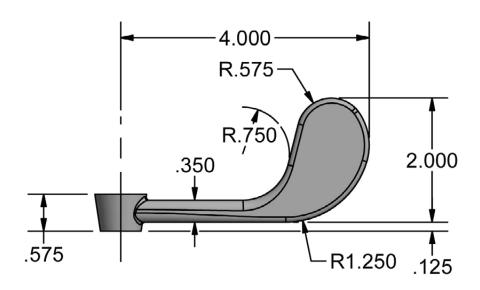

# Stainless Steel Wrist Blade Handles

Model: EVO-WBH

#### **Product Specifications:**

- Chrome Plated
- For ADA Applications
- 1 Year Warranty

888-310-4393 • 120 Frontage Road, Altamont, IL 62411 • www.bk-resources.com