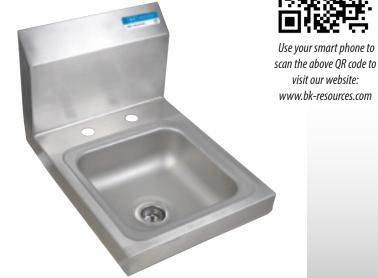

visit our website:

9"x 9" Deck Mount Space Saver **Hand Sinks** 

Stainless Steel Hand Sinks

## Features:

- Wall Mounting Hardware Included
- Drain Included
- · Accomodates 4" O.C. Faucets
- Marine Edge

## Material:

• T-304 Stainless Steel

| Part Number   | Unit Size<br>(I x w) | Bowl Dim.<br>(I x w x d) | Faucet / Spout<br>Mounting | Included<br>Faucet | Drain<br>Size | Product Weight<br>(lbs) |
|---------------|----------------------|--------------------------|----------------------------|--------------------|---------------|-------------------------|
| BKHS-D-SS     | 12" x 16"            | 9" x 9" x 5"             | 4" O.C. Deck               | -                  | <b>1</b> 7/8" | 6.50                    |
| BKHS-D-SS-P-G | 12" x 16"            | 9" x 9" x 5"             | 4" O.C. Deck               | BKD-3G-G           | 1 7/8"        | 8.00                    |