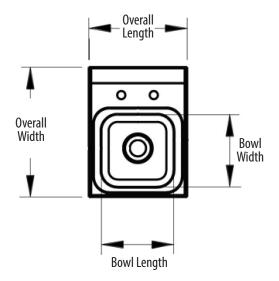

## Material:

• T-304 Stainless Steel

| Part Number   | Unit Size<br>(I x w) | Bowl Dim.<br>(I x w x d) | Faucet / Spout<br>Mounting | Included<br>Faucet | Drain<br>Size | Product Weight<br>(lbs) |
|---------------|----------------------|--------------------------|----------------------------|--------------------|---------------|-------------------------|
| BKHS-D-SS     | 12" x 16"            | 9" x 9" x 5"             | 4" O.C. Deck               | -                  | <b>1</b> 7/8" | 6.50                    |
| BKHS-D-SS-P-G | 12" x 16"            | 9" x 9" x 5"             | 4" O.C. Deck               | BKD-3G-G           | 1 7/8"        | 8.00                    |