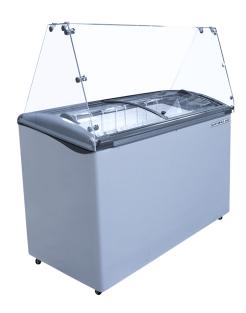

### **DIPPING CABINET FREEZER**

**BDC-HC Dipping Cabinet 8-Flavors Hydrocarbon Series** 

MODEL: **BDC-HC-8** 

#### **CABINET CONSTRUCTION**

- Galvanized metal cabinet with powder coated painted surface
- Interior easy to clean per-painted steel
- Adjustable thermostat
- LED lighting
- Glass lids are LowE tempered sliding glass lids with lock and keys standard
- 2" Heavy-duty casters allow easy and fast movement
- Drain plug for easy cleaning
- Lexan sneeze guard
- BDC-8 includes (4) 2- ring tub holds with space for (8) 3 gallon containers, lower level provides extra container storage of six (6) 3 gallon containers
- Cold wall refrigeration system, maintains 0° to -10°F