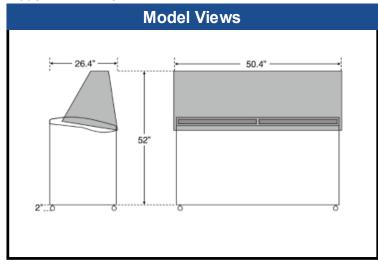

| MODEL                         | BDC-HC-8          |  |
|-------------------------------|-------------------|--|
| EXTERNAL DIMENSIONAL DATA     |                   |  |
| Width Overall                 | 50 2/5"           |  |
| Depth Overall                 | 26 2/5"           |  |
| Height Overall (with casters) | 52"               |  |
| Tub Holders                   | 6                 |  |
| INTERNAL DIMENSIONAL DATA     |                   |  |
| NET Capacity (cubic ft.)      | 15.2              |  |
| Capacity- Top holding area    | (8) 3 Gallon tubs |  |
| Capacity- Bottom holding area | (6) 3 Gallon tubs |  |
| ELECTRICAL DATA               |                   |  |
| Full Load Amperes             | 5.4               |  |
| REFRIGERATION DATA            |                   |  |
| Horsepower*                   | 1/5               |  |
| Capacity (kw-hr/day)          | 3.52              |  |
| WEIGHT DATA                   |                   |  |
| Gross Weight                  | 225 lbs           |  |
| Height - Crated               | 43 2/5"           |  |
| Width - Crated                | 51 4/5"           |  |
| Depth - Crated                | 27 7/10"          |  |