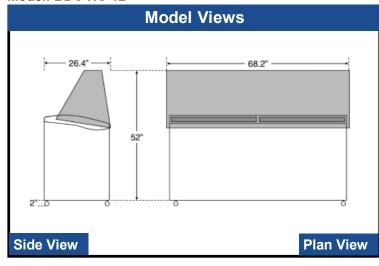

| MODEL                         | BDC-HC-12          |  |
|-------------------------------|--------------------|--|
| EXTERNAL DIMENSIONAL DATA     |                    |  |
| Width Overall                 | 68 1/5"            |  |
| Depth Overall                 | 26 2/5"            |  |
| Height Overall (with casters) | 52"                |  |
| Tub Holders                   | 6                  |  |
| INTERNAL DIMENSIONAL DATA     |                    |  |
| NET Capacity (cubic ft.)      | 20.9               |  |
| Capacity- Top holding area    | (12) 3 Gallon tubs |  |
| Capacity- Bottom holding area | (10) 3 Gallon tubs |  |
| ELECTRICAL DATA               |                    |  |
| Full Load Amperes             | 5.2                |  |
| REFRIGERATION DATA            |                    |  |
| Horsepower*                   | 1/3+               |  |
| Capacity (kw-hr/day)          | 3.78               |  |
| WEIGHT DATA                   |                    |  |
| Gross Weight                  | 280 lbs            |  |
| Height - Crated               | 43 2/5"            |  |
| Width - Crated                | 69 1/2"            |  |
| Depth - Crated                | 27 7/10"           |  |