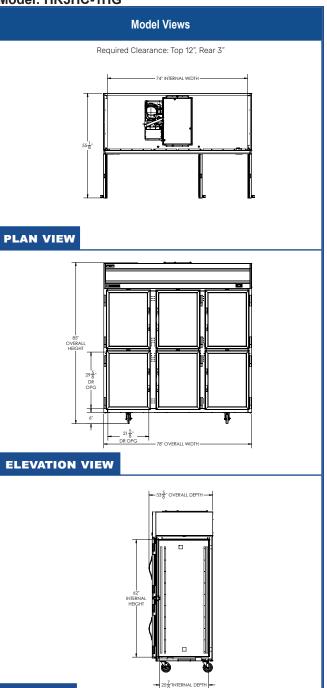

# MODEL:

HR3HC-1HG

AIA#

SIS#

| EXTERNAL DIMENSIONAL DATAWidth Overall78"Depth Overall with Handle33 %"Height Overall85"Number of Doors6Depth with Door Open 90°55 ¼"Door Opening (in)21 5¼" x 29 5%"INTERNAL DIMENSIONAL DATANET Capacity (cubic ft.)71.52Internal Width Overall (in)74"Internal Depth Overall (in)25 7%"Internal Height Overall (in)62"Number of Shelves9ELECTRICAL DATAFull Load Amperes 115/60/16.0REFRIGERATION DATACapacity (BTU/Hr)*2800Horsepower1/3SHIPPING DATAGross Weight (crated lbs)737 lbsHeight - Crated88"Width - Crated80"Denth - Crated80" | MODEL                        | HR3HC-1HG     |
|-----------------------------------------------------------------------------------------------------------------------------------------------------------------------------------------------------------------------------------------------------------------------------------------------------------------------------------------------------------------------------------------------------------------------------------------------------------------------------------------------------------------------------------------------|------------------------------|---------------|
| Depth Overall with Handle33 %"Height Overall85"Number of Doors6Depth with Door Open 90°55 %"Door Opening (in)21 5%" x 29 5%"INTERNAL DIMENSIONAL DATANET Capacity (cubic ft.)71.52Internal Width Overall (in)74"Internal Depth Overall (in)25 %"Internal Height Overall (in)62"Number of Shelves9ELECTRICAL DATAFull Load Amperes 115/60/16.0REFRIGERATION DATACapacity (BTU/Hr)*2800Horsepower1/3SHIPPING DATAGross Weight (crated lbs)737 lbsHeight - Crated88"Width - Crated80"                                                            | EXTERNAL DIMENSIONAL DATA    |               |
| Height Overall85"Number of Doors6Depth with Door Open 90°55 1/8"Door Opening (in)21 1/8" x 29 1/8"INTERNAL DIMENSIONAL DATANET Capacity (cubic ft.)71.52Internal Width Overall (in)74"Internal Depth Overall (in)25 7%"Internal Height Overall (in)62"Number of Shelves9ELECTRICAL DATAFull Load Amperes 115/60/16.0REFRIGERATION DATACapacity (BTU/Hr)*2800Horsepower1/3SHIPPING DATAGross Weight (crated lbs)737 lbsHeight - Crated88"Width - Crated80"                                                                                     | Width Overall                | 78"           |
| Number of Doors6Depth with Door Open 90°55 %"Door Opening (in)21 %" x 29 %"INTERNAL DIMENSIONAL DATANET Capacity (cubic ft.)71.52Internal Width Overall (in)74"Internal Depth Overall (in)25 %"Internal Height Overall (in)62"Number of Shelves9ELECTRICAL DATAFull Load Amperes 115/60/16.0REFRIGERATION DATACapacity (BTU/Hr)*2800Horsepower1/3SHIPPING DATAGross Weight (crated lbs)737 lbsHeight - Crated88"Width - Crated80"                                                                                                             | Depth Overall with Handle    | 33 ⁵⁄≋"       |
| Depth with Door Open 90°55 %"Door Opening (in)21 %" x 29 %"INTERNAL DIMENSIONAL DATANET Capacity (cubic ft.)71.52Internal Width Overall (in)74"Internal Depth Overall (in)25 %"Internal Height Overall (in)62"Number of Shelves9ELECTRICAL DATAFull Load Amperes 115/60/16.0REFRIGERATION DATACapacity (BTU/Hr)*2800Horsepower1/3SHIPPING DATAGross Weight (crated lbs)737 lbsHeight - Crated88"Width - Crated80"                                                                                                                             | Height Overall               | 85"           |
| Door Opening (in)21 %" x 29 %"INTERNAL DIMENSIONAL DATANET Capacity (cubic ft.)71.52Internal Width Overall (in)74"Internal Depth Overall (in)25 %"Internal Height Overall (in)62"Number of Shelves9ELECTRICAL DATAFull Load Amperes 115/60/16.0REFRIGERATION DATACapacity (BTU/Hr)*2800Horsepower1/3SHIPPING DATAGross Weight (crated lbs)737 lbsHeight - Crated88"Width - Crated80"                                                                                                                                                          | Number of Doors              | 6             |
| INTERNAL DIMENSIONAL DATA     NET Capacity (cubic ft.)   71.52     Internal Width Overall (in)   74"     Internal Depth Overall (in)   25 %"     Internal Height Overall (in)   62"     Number of Shelves   9     ELECTRICAL DATA     Full Load Amperes 115/60/1   6.0     REFRIGERATION DATA     Capacity (BTU/Hr)*   2800     Horsepower   1/3     SHIPPING DATA     Gross Weight (crated lbs)   737 lbs     Height - Crated   88"     Width - Crated   80"                                                                                 | Depth with Door Open 90°     | 55 ½"         |
| NET Capacity (cubic ft.)71.52Internal Width Overall (in)74"Internal Depth Overall (in)25 %"Internal Height Overall (in)62"Number of Shelves9ELECTRICAL DATAFull Load Amperes 115/60/16.0REFRIGERATION DATACapacity (BTU/Hr)*2800Horsepower1/3SHIPPING DATAGross Weight (crated lbs)737 lbsHeight - Crated88"Width - Crated80"                                                                                                                                                                                                                 | Door Opening (in)            | 21 %" x 29 %" |
| Internal Width Overall (in)   74"     Internal Depth Overall (in)   25 %"     Internal Height Overall (in)   62"     Number of Shelves   9     ELECTRICAL DATA   9     Full Load Amperes 115/60/1   6.0     REFRIGERATION DATA   2800     Horsepower   1/3     SHIPPING DATA   Gross Weight (crated lbs)     Gross Weight - Crated   88"     Width - Crated   80"                                                                                                                                                                             | INTERNAL DIMENSIONAL DATA    |               |
| Internal Depth Overall (in)   25 %"     Internal Height Overall (in)   62"     Number of Shelves   9     ELECTRICAL DATA   9     Full Load Amperes 115/60/1   6.0     REFRIGERATION DATA   2800     Capacity (BTU/Hr)*   2800     Horsepower   1/3     SHIPPING DATA   737 lbs     Gross Weight (crated lbs)   737 lbs     Height - Crated   88"     Width - Crated   80"                                                                                                                                                                     | NET Capacity (cubic ft.)     | 71.52         |
| Internal Height Overall (in)   62"     Number of Shelves   9     ELECTRICAL DATA   9     Full Load Amperes 115/60/1   6.0     REFRIGERATION DATA   6.0     Capacity (BTU/Hr)*   2800     Horsepower   1/3     SHIPPING DATA   737 lbs     Gross Weight (crated lbs)   737 lbs     Height - Crated   88"     Width - Crated   80"                                                                                                                                                                                                              | Internal Width Overall (in)  | 74"           |
| Number of Shelves 9   ELECTRICAL DATA 6.0   Full Load Amperes 115/60/1 6.0   REFRIGERATION DATA 2800   Capacity (BTU/Hr)* 2800   Horsepower 1/3   SHIPPING DATA 737 lbs   Height - Crated 88"   Width - Crated 80"                                                                                                                                                                                                                                                                                                                            | Internal Depth Overall (in)  | 25 7⁄8"       |
| ELECTRICAL DATA     Full Load Amperes 115/60/1     6.0     REFRIGERATION DATA     Capacity (BTU/Hr)*     2800     Horsepower     1/3     SHIPPING DATA     Gross Weight (crated lbs)     737 lbs     Height - Crated     88"     Width - Crated                                                                                                                                                                                                                                                                                               | Internal Height Overall (in) | 62"           |
| Full Load Amperes 115/60/1   6.0     REFRIGERATION DATA     Capacity (BTU/Hr)*   2800     Horsepower   1/3     SHIPPING DATA   3     Gross Weight (crated lbs)   737 lbs     Height - Crated   88"     Width - Crated   80"                                                                                                                                                                                                                                                                                                                   | Number of Shelves            | 9             |
| REFRIGERATION DATA   Capacity (BTU/Hr)*   2800   Horsepower   1/3   SHIPPING DATA   Gross Weight (crated lbs)   737 lbs   Height - Crated   88"   Width - Crated                                                                                                                                                                                                                                                                                                                                                                              | ELECTRICAL DATA              |               |
| Capacity (BTU/Hr)* 2800   Horsepower 1/3   SHIPPING DATA   Gross Weight (crated lbs) 737 lbs   Height - Crated 88"   Width - Crated 80"                                                                                                                                                                                                                                                                                                                                                                                                       | Full Load Amperes 115/60/1   | 6.0           |
| Horsepower 1/3   SHIPPING DATA   Gross Weight (crated lbs) 737 lbs   Height - Crated 88"   Width - Crated 80"                                                                                                                                                                                                                                                                                                                                                                                                                                 | REFRIGERATION DATA           |               |
| SHIPPING DATA   Gross Weight (crated lbs) 737 lbs   Height - Crated 88"   Width - Crated 80"                                                                                                                                                                                                                                                                                                                                                                                                                                                  | Capacity (BTU/Hr)*           | 2800          |
| Gross Weight (crated lbs) 737 lbs   Height - Crated 88"   Width - Crated 80"                                                                                                                                                                                                                                                                                                                                                                                                                                                                  | Horsepower                   | 1/3           |
| Height - Crated 88"<br>Width - Crated 80"                                                                                                                                                                                                                                                                                                                                                                                                                                                                                                     | SHIPPING DATA                |               |
| Width - Crated 80"                                                                                                                                                                                                                                                                                                                                                                                                                                                                                                                            | Gross Weight (crated lbs)    | 737 lbs       |
|                                                                                                                                                                                                                                                                                                                                                                                                                                                                                                                                               | Height - Crated              | 88"           |
| Depth - Crated 36"                                                                                                                                                                                                                                                                                                                                                                                                                                                                                                                            | Width - Crated               | 80"           |
|                                                                                                                                                                                                                                                                                                                                                                                                                                                                                                                                               | Depth - Crated               | 36"           |

#### Top Mount Reach-In Refrigerator Model: HR3HC-1HG

SIDE VIEW