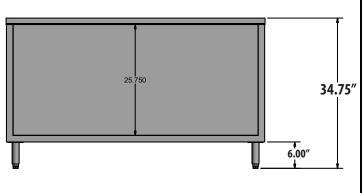

## Features:

- 1 5/8" x 6" Straight S/S Leg
- Legs Adjust 1" in Height
- 96" Units have a Center Mullion
- Extra Supporting "C" Channels
- Casters Available

## **Options:**

Adjustable Shelf

| Length | 24" Width | Product Weight (lbs) | 30" Width | Product Weight (lbs) |
|--------|-----------|----------------------|-----------|----------------------|
| 18"    | CST-2418  | 73.00                | CST-3018  | 82.00                |
| 24"    | CST-2424  | 83.00                | -         | -                    |
| 30"    | -         | -                    | CST-3030  | 108.00               |
| 36"    | CST-2436  | 103.00               | CST-3036  | 120.00               |
| 48"    | CST-2448  | 130.00               | CST-3048  | 139.00               |
| 60"    | CST-2460  | 150.00               | CST-3060  | 168.00               |
| 72"    | CST-2472  | 170.00               | CST-3072  | 172.00               |
| 96"    | -         | -                    | CST-3096* | 270.00               |