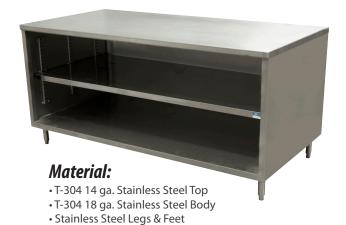

## Chef Tables - Stainless Steel Top

Stainless Steel Cabinet Base Tables - No Doors

## Features:

- 1 5/8" x 6" Straight S/S Leg
- Legs Adjust 1" in Height
- 96" Units have a Center Mullion
- Extra Supporting "C" Channels
- Casters Available

## **Options:**

Adjustable Shelf

| Length | 24" Width | Product Weight (lbs) | 30" Width | Product Weight (lbs) |
|--------|-----------|----------------------|-----------|----------------------|
| 18"    | CST-2418  | 73.00                | CST-3018  | 82.00                |
| 24"    | CST-2424  | 83.00                | -         | -                    |
| 30"    | -         | -                    | CST-3030  | 108.00               |
| 36"    | CST-2436  | 103.00               | CST-3036  | 120.00               |
| 48"    | CST-2448  | 130.00               | CST-3048  | 139.00               |
| 60"    | CST-2460  | 150.00               | CST-3060  | 168.00               |
| 72"    | CST-2472  | 170.00               | CST-3072  | 172.00               |
| 96"    | -         | -                    | CST-3096* | 270.00               |