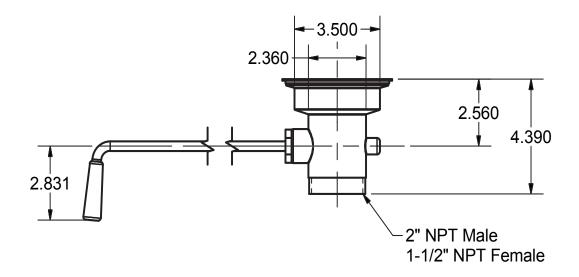

## **Twist Drain**

Model: BK-LWR-1

#### **Product Specifications:**

- Dual Functioning Outlet Features 2" Male & 1<sup>1/2</sup>" Female Threading
- S/S Strainer
- Fits 31/2" Openings
- Chrome Plated Brass