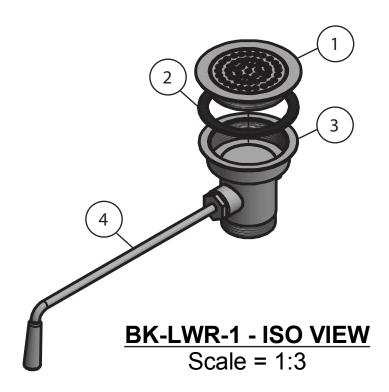

#### **Exploded Parts Detail:**

| Diagram # | Quantity | Part Number | Description |
|-----------|----------|-------------|-------------|
| 1         | 1        | LDR-FP      | Face Plate  |
| 2         | 1        | LDR-W       | Washer      |
| 3         | 1        | BK-LWR-1    | Drain Body  |
| 4         | 1        | BK-LWR-XLH  | Handle      |