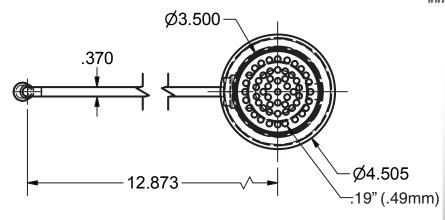

### **Twist Drain**

Model: BK-LWR-1

#### **Product Specifications:**

- Dual Functioning Outlet Features 2" Male & 1<sup>1/2</sup>" Female Threading
- S/S Strainer
- Fits 31/2" Openings
- Chrome Plated Brass