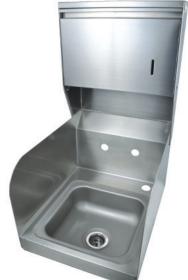

9"x 9" Space Saver Hand Sinks w/ Towel Dispenser

Stainless Steel Hand Sinks

## Features:

- Wall Mounting Hardware Included
- Drain Included
- Marine Edge
- Accomodates 4" O.C. Faucets
- Accomodates BK-MFPT "C" Fold Towels
- Includes Soap Dispenser

## Material:

• T-304 Stainless Steel

|   | Part Number         | Unit Size<br>(w x d) | Bowl Dim.<br>(I x w x d) | Faucet / Spout<br>Mounting | Side<br>Splash | Included<br>Faucet | Drain<br>Size | Product Weight<br>(lbs) |
|---|---------------------|----------------------|--------------------------|----------------------------|----------------|--------------------|---------------|-------------------------|
| ĺ | BKHS-W-SS-SS-TD     | 12" x 16"            | 9" x 9" x 5"             | 4" O.C. Splash             | Dual           | -                  | 1 7/8"        | 22.50                   |
|   | BKHS-W-SS-SS-TD-P-G | 12" x 16"            | 9" x 9" x 5"             | 4" O.C. Splash             | Dual           | BKF-HSPT-6-G       | 1 7/8"        | 24.50                   |