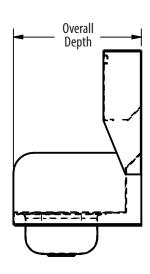

## Material:

• T-304 Stainless Steel

|   | Part Number         | Unit Size<br>(w x d) | Bowl Dim.<br>(I x w x d) | Faucet / Spout<br>Mounting | Side<br>Splash | Included<br>Faucet | Drain<br>Size | Product Weight<br>(lbs) |
|---|---------------------|----------------------|--------------------------|----------------------------|----------------|--------------------|---------------|-------------------------|
| ĺ | BKHS-W-SS-SS-TD     | 12" x 16"            | 9" x 9" x 5"             | 4" O.C. Splash             | Dual           | -                  | 1 7/8"        | 22.50                   |
|   | BKHS-W-SS-SS-TD-P-G | 12" x 16"            | 9" x 9" x 5"             | 4" O.C. Splash             | Dual           | BKF-HSPT-6-G       | 1 7/8"        | 24.50                   |