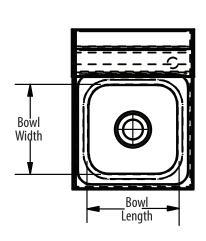

## Material:

• T-304 Stainless Steel

|   | Part Number         | Unit Size<br>(w x d) | Bowl Dim.<br>(I x w x d) | Faucet / Spout<br>Mounting | Side<br>Splash | Included<br>Faucet | Drain<br>Size | Product Weight<br>(lbs) |
|---|---------------------|----------------------|--------------------------|----------------------------|----------------|--------------------|---------------|-------------------------|
| ĺ | BKHS-W-SS-SS-TD     | 12" x 16"            | 9" x 9" x 5"             | 4" O.C. Splash             | Dual           | -                  | 1 7/8"        | 22.50                   |
|   | BKHS-W-SS-SS-TD-P-G | 12" x 16"            | 9" x 9" x 5"             | 4" O.C. Splash             | Dual           | BKF-HSPT-6-G       | 1 7/8"        | 24.50                   |