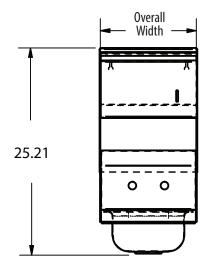

## Material:

• T-304 Stainless Steel

|   | Part Number         | Unit Size<br>(w x d) | Bowl Dim.<br>(I x w x d) | Faucet / Spout<br>Mounting | Side<br>Splash | Included<br>Faucet | Drain<br>Size | Product Weight<br>(lbs) |
|---|---------------------|----------------------|--------------------------|----------------------------|----------------|--------------------|---------------|-------------------------|
| ĺ | BKHS-W-SS-SS-TD     | 12" x 16"            | 9" x 9" x 5"             | 4" O.C. Splash             | Dual           | -                  | 1 7/8"        | 22.50                   |
|   | BKHS-W-SS-SS-TD-P-G | 12" x 16"            | 9" x 9" x 5"             | 4" O.C. Splash             | Dual           | BKF-HSPT-6-G       | 1 7/8"        | 24.50                   |