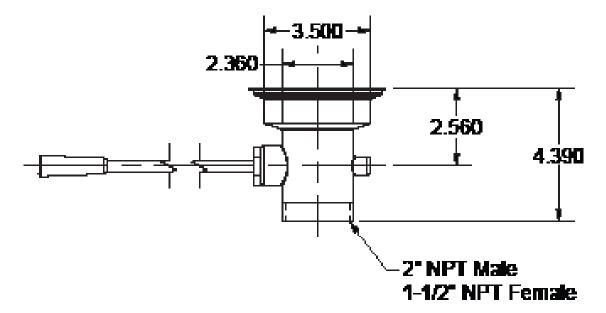

#### **Product Specifications:**

- Dual Functioning Outlet Features 2" Male & 11/2" Female Threading
- S/S Strainer
- Fits 31/2" Openings
- Zinc Plated Metal

888-310-4393 • 120 Frontage Road, Altamont, IL 62411 • www.bk-resources.com

## **Straight Drains**

Model: BK-SLW-2