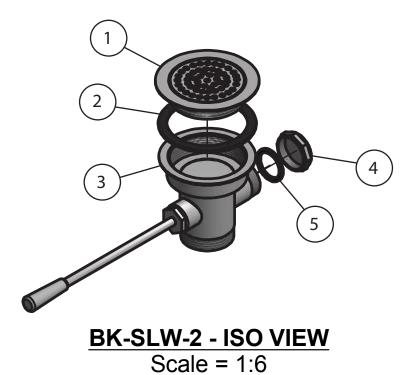

# Exploded Parts Detail:

| Diagram # | Quantity | Part Number | Description    |
|-----------|----------|-------------|----------------|
| 1         | 1        | LDR-FP      | Face Plate     |
| 2         | 1        | LDR-W       | Washer         |
| 3         | 1        | BK-SLW-2    | Straight Drain |
| 4         | 1        | BK-3059     | Overflow Cap   |
| 5         | 1        | BK-3059-W   | Washer         |