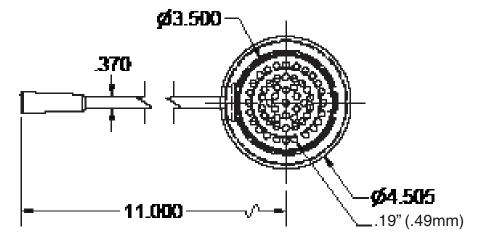

#### **Product Specifications:**

- Dual Functioning Outlet Features 2" Male & 11/2" Female Threading
- S/S Strainer
- Fits 31/2" Openings
- Zinc Plated Metal

888-310-4393 • 120 Frontage Road, Altamont, IL 62411 • www.bk-resources.com

## **Straight Drains**

Model: BK-SLW-2