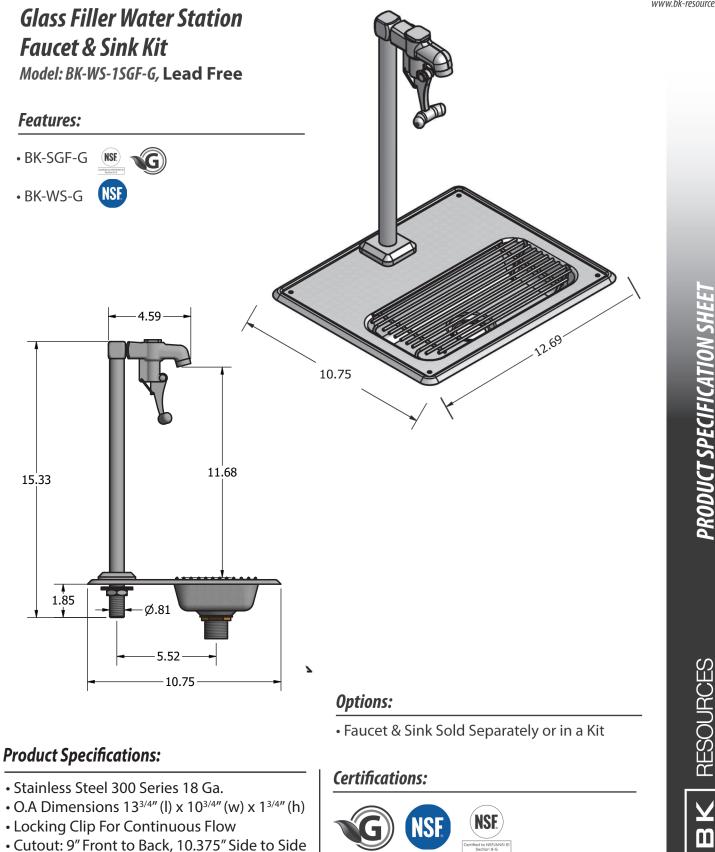

RESOURCES

888-310-4393 • 120 Frontage Road, Altamont, IL 62411 • www.bk-resources.com

Use your smart phone to scan the above QR code to visit our website: www.bk-resources.com

Due to our commitment to improving our products, specifications are subject to change without notice.