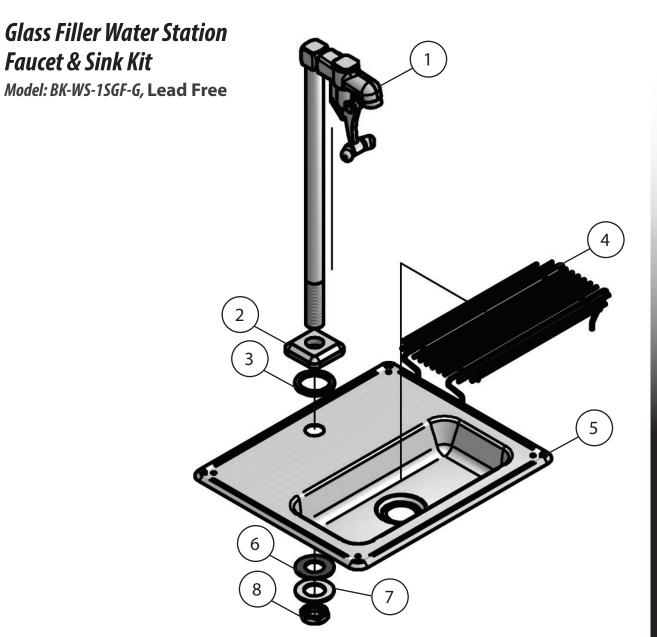

## Exploded Parts Detail:

| Diagram # | Quantity | Part Number   | Description       |
|-----------|----------|---------------|-------------------|
| 1         | 1        | BKF-SGF-G     | Glass Filler      |
| 2         | 1        | BKF-SGF-G-B   | Faucet Base       |
| 3         | 1        | BKF-SGF-G-W   | Base Washer       |
| 4         | 1        | BK-WS-G       | Grate             |
| 5         | 1        | BK-WS         | Water Station     |
| 6         | 1        | BKF-SGF-G-MW1 | Mounting Washer 1 |
| 7         | 1        | BKF-SGF-G-MW2 | Mounting Washer 2 |
| 8         | 1        | BKF-SGF-G-MN  | Mounting Nut      |