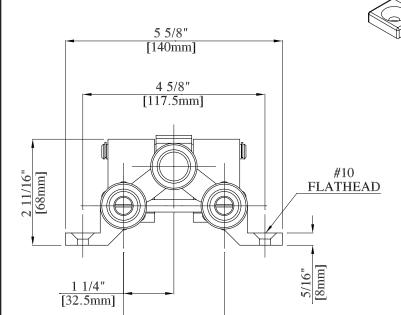

#### **GENERAL NOTES:**

I.) Units of Measure: Inches [MILLIMETERS]

2.) CONTENT IS EXCLUSIVE
PROPERTY OF BK RESOURCES. THIS
MAY NOT BE REPLICATED OR
DISTRIBUTED WITHOUT THE WRITTEN
CONSENT OF BK RESOURCES.