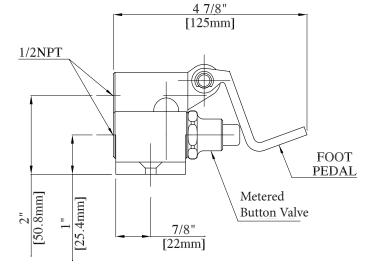

### **Product Specifications:**

- Cast Body
- •Adjustable Metered Valve
- Default cycle time set at the CDC recommendation of 20 seconds for handwashing
- Chrome Plated Pedals