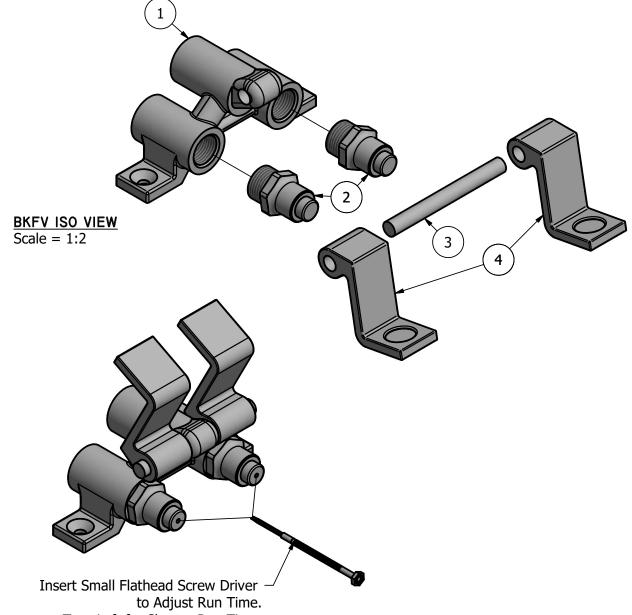

## **RESOURCES**

888-310-4393 • 120 Frontage Road, Altamont, IL 62411 • www.bk-resources.com

to Adjust Run Time. Turn Left for Shorter Run Time. Turn Right for Longer Run Time.

| PARTS LIST |     |                   |                |
|------------|-----|-------------------|----------------|
| ITEM       | QTY | PART NUMBER       | DESCRIPTION    |
| 1          | 1   | BKFV_Mixing Valve |                |
| 2          | 2   | MF-MV             | Metering Valve |
| 3          | 1   | BKKV_PIN1         |                |
| 4          | 2   | BKFV_HANDLE       |                |