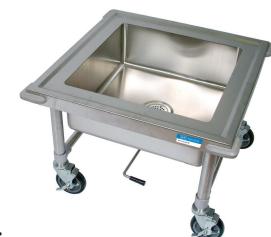

## Marine Edge Soak Sink Stainless Steel Soak Sinks

## Features:

- 5" Polyurethane Casters w/ Top Lock Brake
- Twist Drain Included
- Corner Bumpers
- 20" Work Height

## Material:

- T-304 16 ga. Stainless Steel
- S/S Gussets, Legs & Cross Bracing
- Polyurethane Casters

| Part Number      | Overall Dim.                                                    | Sink  | Product Weight |
|------------------|-----------------------------------------------------------------|-------|----------------|
|                  | (I x w x h)                                                     | Depth | (Ibs)          |
| BKS-1-SK-20-8-ME | 26 <sup>7/8</sup> " x 26 <sup>7/8</sup> " x 21 <sup>3/4</sup> " | 8″    | 55.00          |