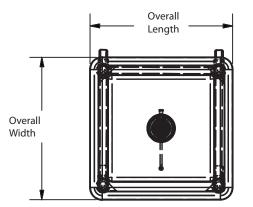

## Material:

- T-304 16 ga. Stainless Steel
- S/S Gussets, Legs & Cross Bracing
- Polyurethane Casters

| Part Number      | Overall Dim.                                                    | Sink  | Product Weight |
|------------------|-----------------------------------------------------------------|-------|----------------|
|                  | (I x w x h)                                                     | Depth | (Ibs)          |
| BKS-1-SK-20-8-ME | 26 <sup>7/8</sup> " x 26 <sup>7/8</sup> " x 21 <sup>3/4</sup> " | 8″    | 55.00          |