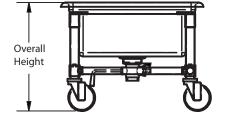

## Features:

- 5" Polyurethane Casters w/ Top Lock Brake
- Twist Drain Included
- Corner Bumpers
- 20" Work Height

## Material:

- T-304 16 ga. Stainless Steel
- S/S Gussets, Legs & Cross Bracing
- Polyurethane Casters

| Part Number      | Overall Dim.                                                    | Sink  | Product Weight |
|------------------|-----------------------------------------------------------------|-------|----------------|
|                  | (I x w x h)                                                     | Depth | (Ibs)          |
| BKS-1-SK-20-8-ME | 26 <sup>7/8</sup> " x 26 <sup>7/8</sup> " x 21 <sup>3/4</sup> " | 8″    | 55.00          |