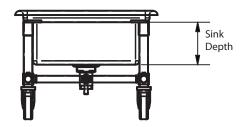

## Material:

- T-304 16 ga. Stainless Steel
- S/S Gussets, Legs & Cross Bracing
- Polyurethane Casters

| Part Number      | Overall Dim.                                                    | Sink  | Product Weight |
|------------------|-----------------------------------------------------------------|-------|----------------|
|                  | (I x w x h)                                                     | Depth | (Ibs)          |
| BKS-1-SK-20-8-ME | 26 <sup>7/8</sup> " x 26 <sup>7/8</sup> " x 21 <sup>3/4</sup> " | 8″    | 55.00          |