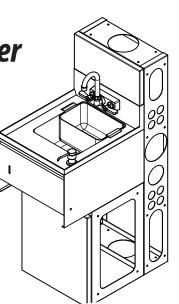

## Underbar Dump Sink w/ Soap & Towel Dispenser

Stainless Steel Underbar Dump Sinks

## Features:

- Strainer Basket
- Equipped with Stainless Steel Faucet with 3" Gooseneck Spout EVO-4SM-3G
- BK-UCSD-1 Soap Dispenser
- BKDR-2 Basket Drain
- Towel Dispenser

## Material:

- 18 ga SS Front Panels w/ Galv Die Wall & Base
- Removable SS Front Panel on Base

Use your smart phone to scan the above QR code to visit our website: www.bk-resources.com

| Part Number            | Unit Size<br>(I x w x h)        | Faucet<br>Mount | Faucet<br>Included |
|------------------------|---------------------------------|-----------------|--------------------|
| UBDW-18-1012HST-12-P-G | 12" x 23 <sup>1/2</sup> " x 41" | Splash          | EVO-4SM-3G         |
| UBDW-18-1012HST-15-P-G | 15" x 23 <sup>1/2</sup> " x 41" | Splash          | EVO-4SM-3G         |
| UBDW-21-1012HST-12-P-G | 12" x 26 <sup>3/4</sup> " x 41" | Splash          | EVO-4SM-3G         |
| UBDW-21-1012HST-15-P-G | 15" x 26 <sup>3/4</sup> " x 41" | Splash          | EVO-4SM-3G         |