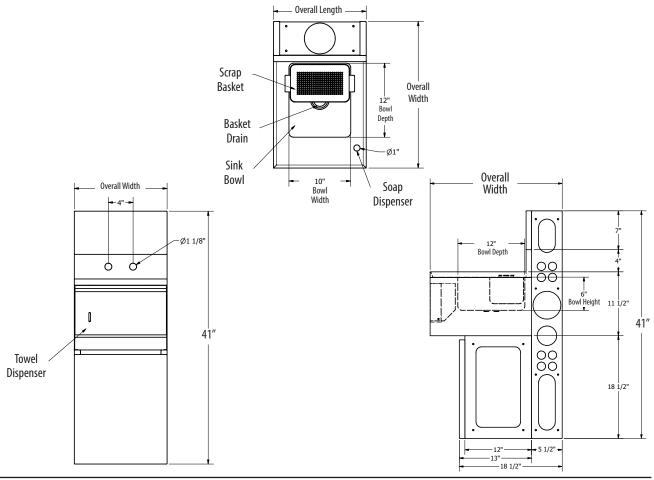

## Features:

- Strainer Basket
- Equipped with Stainless Steel Faucet with 3" Gooseneck Spout EVO-4SM-3G
- BK-UCSD-1 Soap Dispenser
- BKDR-2 Basket Drain
- Towel Dispenser

## Material:

- 18 ga SS Front Panels w/ Galv Die Wall & Base
- Removable SS Front Panel on Base

Use your smart phone to scan the above QR code to visit our website: www.bk-resources.com

| Part Number            | Unit Size<br>(I x w x h)        | Faucet<br>Mount | Faucet<br>Included |
|------------------------|---------------------------------|-----------------|--------------------|
| UBDW-18-1012HST-12-P-G | 12" x 23 <sup>1/2</sup> " x 41" | Splash          | EVO-4SM-3G         |
| UBDW-18-1012HST-15-P-G | 15" x 23 <sup>1/2</sup> " x 41" | Splash          | EVO-4SM-3G         |
| UBDW-21-1012HST-12-P-G | 12" x 26 <sup>3/4</sup> " x 41" | Splash          | EVO-4SM-3G         |
| UBDW-21-1012HST-15-P-G | 15" x 26 <sup>3/4</sup> " x 41" | Splash          | EVO-4SM-3G         |