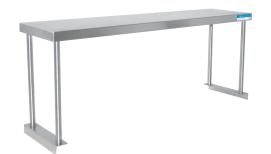

# Single Overshelves

### Stainless Steel Overshelves

#### Features:

- Single Overshelves 18" (h)
- Mounts directly on table with
- included self-tapping screws • 18"Wide Shelves include "C" Channels
- for Support

Material: • T-304 18 ga. Stainless Steel

|        | T-304 S/S   |                      | T-304 S/S   |                      |
|--------|-------------|----------------------|-------------|----------------------|
| Length | 12″ Width   | Product Weight (lbs) | 18" Width   | Product Weight (lbs) |
| 36″    | BK-0SS-1236 | 15.00                | BK-0SS-1836 | 23.00                |
| 48″    | BK-0SS-1248 | 9.00                 | BK-0SS-1848 | 28.00                |
| 60″    | BK-0SS-1260 | 20.00                | BK-0SS-1860 | 34.00                |
| 72″    | BK-0SS-1272 | 24.00                | BK-0SS-1872 | 37.00                |
| 96″    | BK-0SS-1296 | 33.00                | BK-0SS-1896 | 52.00                |