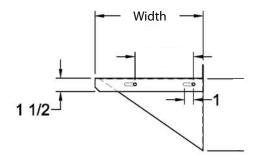

#### Features:

- Single Overshelves 18" (h)
- Mounts directly on table with
- included self-tapping screws • 18"Wide Shelves include "C" Channels
- for Support

Material: • T-304 18 ga. Stainless Steel

|        | T-304 S/S   |                      | T-304 S/S   |                      |
|--------|-------------|----------------------|-------------|----------------------|
| Length | 12″ Width   | Product Weight (lbs) | 18" Width   | Product Weight (lbs) |
| 36″    | BK-0SS-1236 | 15.00                | BK-0SS-1836 | 23.00                |
| 48″    | BK-0SS-1248 | 9.00                 | BK-0SS-1848 | 28.00                |
| 60″    | BK-0SS-1260 | 20.00                | BK-0SS-1860 | 34.00                |
| 72″    | BK-0SS-1272 | 24.00                | BK-0SS-1872 | 37.00                |
| 96″    | BK-0SS-1296 | 33.00                | BK-0SS-1896 | 52.00                |