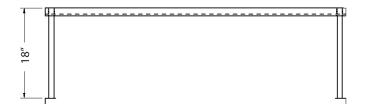

#### Features:

- Single Overshelves 18" (h)
- Mounts directly on table with
- included self-tapping screws • 18"Wide Shelves include "C" Channels
- for Support

Material: • T-304 18 ga. Stainless Steel

|        | T-304 S/S   |                      | T-304 S/S   |                      |
|--------|-------------|----------------------|-------------|----------------------|
| Length | 12″ Width   | Product Weight (lbs) | 18" Width   | Product Weight (lbs) |
| 36″    | BK-0SS-1236 | 15.00                | BK-0SS-1836 | 23.00                |
| 48″    | BK-0SS-1248 | 9.00                 | BK-0SS-1848 | 28.00                |
| 60″    | BK-0SS-1260 | 20.00                | BK-0SS-1860 | 34.00                |
| 72″    | BK-0SS-1272 | 24.00                | BK-0SS-1872 | 37.00                |
| 96″    | BK-0SS-1296 | 33.00                | BK-0SS-1896 | 52.00                |