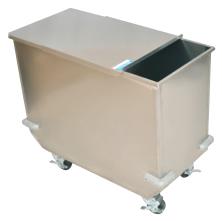

## Stainless Steel Ingredient Bins

## Features:

- Includes: (4) 3 1/2" Swivel Casters, w/ Brakes
- Commercial Grade Stainless Steel
- Sliding Lid
- Corner Bumpers

|         | Unit Size                  |           |                      |
|---------|----------------------------|-----------|----------------------|
| Part #  | (l x w x h)                | Capacity  | Product Weight (lbs) |
| IGB-84  | 29 %" x 14 %" x 24 ½       | 84 Quart  | 42.00                |
| IGB-100 | 26 1/8" x 12 3/8" x 27 1/2 | 100 Quart | 45.00                |
| IGB-124 | 26 1/8" x 18 5/8" x 29 1/2 | 124 Quart | 54.00                |