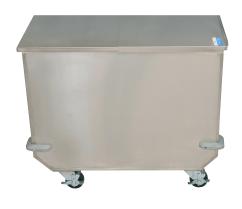

## Stainless Steel Ingredient Bins

## Features:

- Includes: (4) 3 1/2" Swivel Casters, w/ Brakes
- Commercial Grade Stainless Steel
- Sliding Lid
- Corner Bumpers

|         | Unit Size                  |           |                      |
|---------|----------------------------|-----------|----------------------|
| Part #  | (l x w x h)                | Capacity  | Product Weight (lbs) |
| IGB-84  | 29 %" x 14 %" x 24 ½       | 84 Quart  | 42.00                |
| IGB-100 | 26 1/8" x 12 3/8" x 27 1/2 | 100 Quart | 45.00                |
| IGB-124 | 26 1/8" x 18 5/8" x 29 1/2 | 124 Quart | 54.00                |