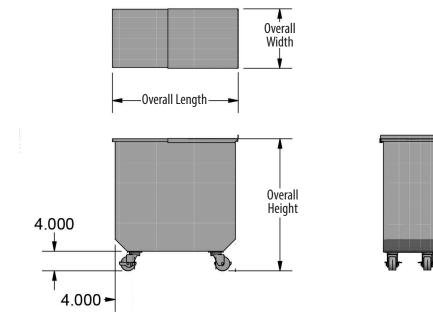

## Features:

- Includes: (4) 3 1/2" Swivel Casters, w/ Brakes
- Commercial Grade Stainless Steel
- Sliding Lid
- Corner Bumpers

|         | Unit Size                  |           |                      |
|---------|----------------------------|-----------|----------------------|
| Part #  | (l x w x h)                | Capacity  | Product Weight (lbs) |
| IGB-84  | 29 %" x 14 %" x 24 ½       | 84 Quart  | 42.00                |
| IGB-100 | 26 1/8" x 12 3/8" x 27 1/2 | 100 Quart | 45.00                |
| IGB-124 | 26 1/8" x 18 5/8" x 29 1/2 | 124 Quart | 54.00                |