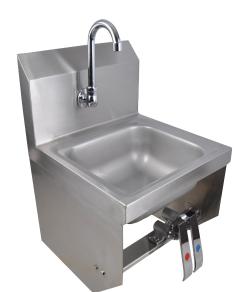

# 9"x 9" Space Saving Splash Mount Hand Sinks w/ Knee Valve Package

Stainless Steel Hand Sinks

### **Options:**

- Other Plumbing Accessories Call For Details
- Knee Valve with Gooseneck Spout and Base

| Part Number        | Unit Size<br>(w x d) | Bowl Dim.<br>(l x w x d) | Faucet / Spout<br>Mounting | Included<br>Faucet | Drain<br>Size | Product Weight<br>(lbs) |
|--------------------|----------------------|--------------------------|----------------------------|--------------------|---------------|-------------------------|
| BKHS-W-SS-1-BKK    | 12" x 14.5"          | 9" x 9" x 5"             | 1 Hole Deck                | -                  | 1 7/8"        | 12.00                   |
| BKHS-W-SS-1-BKK-PG | 12" x 14.5"          | 9" x 9" x 5"             | 1 Hole Deck                | BKKVSGS-G          | <b>1</b> 7/8" |                         |