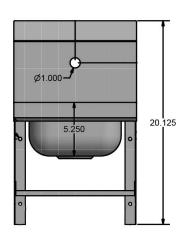

### **Options:**

- Other Plumbing Accessories Call For Details
- Knee Valve with Gooseneck Spout and Base

| Part Number        | Unit Size<br>(w x d) | Bowl Dim.<br>(l x w x d) | Faucet / Spout<br>Mounting | Included<br>Faucet | Drain<br>Size | Product Weight<br>(lbs) |
|--------------------|----------------------|--------------------------|----------------------------|--------------------|---------------|-------------------------|
| BKHS-W-SS-1-BKK    | 12" x 14.5"          | 9" x 9" x 5"             | 1 Hole Deck                | -                  | 1 7/8"        | 12.00                   |
| BKHS-W-SS-1-BKK-PG | 12" x 14.5"          | 9" x 9" x 5"             | 1 Hole Deck                | BKKVSGS-G          | <b>1</b> 7/8" |                         |