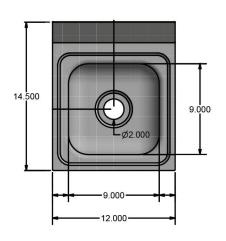

### **Options:**

- Other Plumbing Accessories Call For Details
- Knee Valve with Gooseneck Spout and Base

| Part Number        | Unit Size<br>(w x d) | Bowl Dim.<br>(l x w x d) | Faucet / Spout<br>Mounting | Included<br>Faucet | Drain<br>Size | Product Weight<br>(lbs) |
|--------------------|----------------------|--------------------------|----------------------------|--------------------|---------------|-------------------------|
| BKHS-W-SS-1-BKK    | 12" x 14.5"          | 9" x 9" x 5"             | 1 Hole Deck                | -                  | 1 7/8"        | 12.00                   |
| BKHS-W-SS-1-BKK-PG | 12" x 14.5"          | 9" x 9" x 5"             | 1 Hole Deck                | BKKVSGS-G          | <b>1</b> 7/8" |                         |