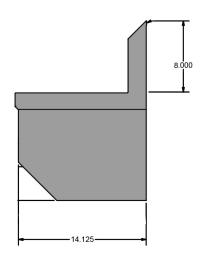

### **Options:**

- Other Plumbing Accessories Call For Details
- Knee Valve with Gooseneck Spout and Base

| Part Number        | Unit Size<br>(w x d) | Bowl Dim.<br>(l x w x d) | Faucet / Spout<br>Mounting | Included<br>Faucet | Drain<br>Size | Product Weight<br>(lbs) |
|--------------------|----------------------|--------------------------|----------------------------|--------------------|---------------|-------------------------|
| BKHS-W-SS-1-BKK    | 12" x 14.5"          | 9" x 9" x 5"             | 1 Hole Deck                | -                  | 1 7/8"        | 12.00                   |
| BKHS-W-SS-1-BKK-PG | 12" x 14.5"          | 9" x 9" x 5"             | 1 Hole Deck                | BKKVSGS-G          | <b>1</b> 7/8" |                         |