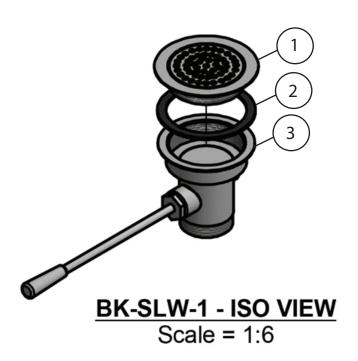

## **Exploded Parts Detail:**

| Diagram # | Quantity | Part Number | Description        |
|-----------|----------|-------------|--------------------|
| 1         | 1        | BK-LDR-FP   | Face Plate         |
| 2         | 1        | BK-LDR-W    | Lever Drain Washer |
| 3         | 1        | BK-SLW-1    | Drain Body         |