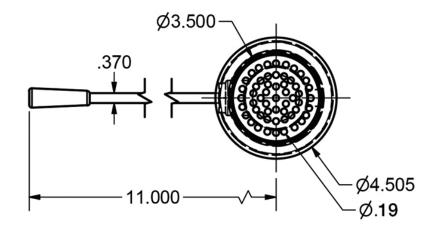

## **Product Specifications:**

- Dual Functioning Outlet Features 2" Male & 11/2" Female Threading
- S/S Strainer
- Fits 31/2" Openings

888-310-4393 • 120 Frontage Road, Altamont, IL 62411 • www.bk-resources.com