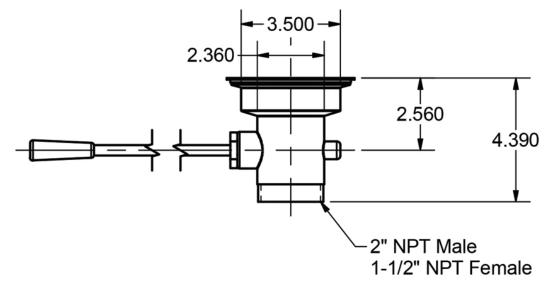

## **Product Specifications:**

- Dual Functioning Outlet Features 2" Male & 11/2" Female Threading
- S/S Strainer
- Fits 31/2" Openings

888-310-4393 • 120 Frontage Road, Altamont, IL 62411 • www.bk-resources.com