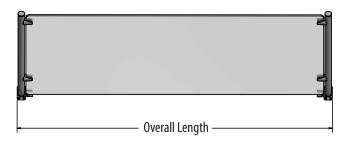

## Material:

- 1" 18 Guage Stainless Steel Posts & End Caps
- 1/4" Tempered Glass Panels

| Part Number | Overall Length | Overall Height |
|-------------|----------------|----------------|
| SG-45CS-24  | 23.5"          | 24"            |
| SG-45CS-36  | 35.5"          | 24"            |
| SG-45CS-48  | 47.5"          | 24"            |
| SG-45CS-60  | 59.5"          | 24"            |
| SG-45CS-72  | 71.5"          | 24"            |
| SG-45CS-84  | 83.5"          | 24"            |
| SG-45CS-120 | 119.5″         | 24"            |