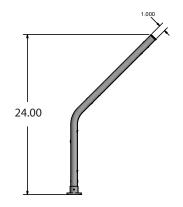

## Material:

- 1" 18 Guage Stainless Steel Posts & End Caps
- 1/4" Tempered Glass Panels

| Part Number | Overall Length | Overall Height |
|-------------|----------------|----------------|
| SG-45CS-24  | 23.5"          | 24"            |
| SG-45CS-36  | 35.5"          | 24"            |
| SG-45CS-48  | 47.5"          | 24"            |
| SG-45CS-60  | 59.5"          | 24"            |
| SG-45CS-72  | 71.5"          | 24"            |
| SG-45CS-84  | 83.5"          | 24"            |
| SG-45CS-120 | 119.5″         | 24"            |