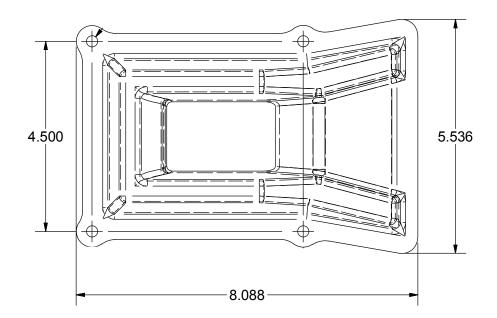

### Material:

• T-304 16 ga. Stainless Steel

| Set-Pro™<br>Part Number | Descrption                                | Product Weight (lbs) |
|-------------------------|-------------------------------------------|----------------------|
| BKG-CS                  | Set of two (2) equipment placement system | 2.35                 |