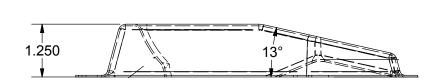

### Material:

• T-304 16 ga. Stainless Steel

| Set-Pro™<br>Part Number | Descrption                                | Product Weight (lbs) |
|-------------------------|-------------------------------------------|----------------------|
| BKG-CS                  | Set of two (2) equipment placement system | 2.35                 |