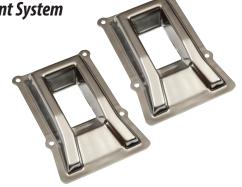

Set-Pro™

**Professional Equipment Placement System** 

Use your smart phone to scan the above QR code to visit our website: www.bk-resources.com

## Features:

- Comes in a Set of Two (2)
- Consistent Equipment Placement of Caster-Mounted Equipment
- Includes Mounting Hardware & Caulk
- Reduces Gas Hose Wear & Tear
- Helps Maintain NFPA Codes 17A (5.6.4) and 96 (12.1.2.3)