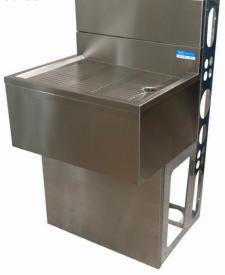

## **Underbar Drain Boards**

Stainless Steel Underbar Drain Boards

## Features:

Material:

**Part Number** 

UBDW-18-DB12

**UBDW-18-DB18** 

- Standard 18" or 21" Depth
- Stamped & Pitched Drainboards
- Includes: BKDR-15CP Drain

• T-304 18 ga. Stainless Steel

• 18GA SS Front Panels w/ Galv Die Wall & Base

• 18 Ga SS Front Panels w/ Galv Die Wall & Base

**Unit Size** 

(Ixwxh)

12" x 23<sup>1/2</sup>" x 41"

18" x 23<sup>1/2</sup>" x 41"

Removable SS Front Panel on Base

Overall Width

Overall Length