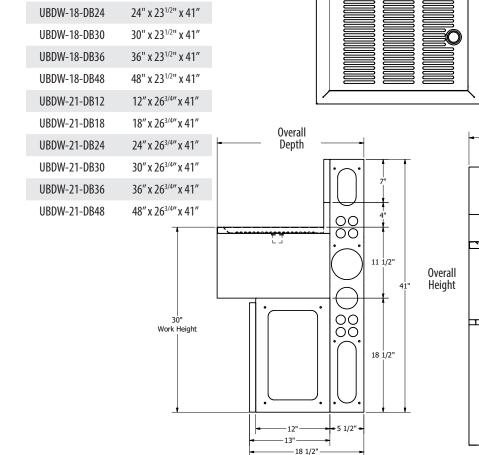

## Features:

Material:

**Part Number** 

UBDW-18-DB12

**UBDW-18-DB18** 

- Standard 18" or 21" Depth
- Stamped & Pitched Drainboards
- Includes: BKDR-15CP Drain

• T-304 18 ga. Stainless Steel

• 18GA SS Front Panels w/ Galv Die Wall & Base

• 18 Ga SS Front Panels w/ Galv Die Wall & Base

**Unit Size** 

(Ixwxh)

12" x 23<sup>1/2</sup>" x 41"

18" x 23<sup>1/2</sup>" x 41"

Removable SS Front Panel on Base

Overall Width

Overall Length