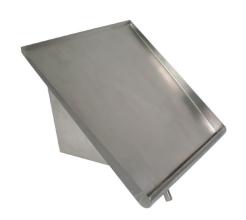

## Stainless Steel Slant Rack Shelf

RESOURCES

## **Certifications:**

- T-304 18 ga Stainless Steel
- Mounting Brackets Included
- S/S Weep Accepts 1" Nylon Tubing (Nylon Tubing Not Included)

| Part Number | NSF          | Shelf Size<br>(I x w) | Overall<br>Width | Product Weight<br>(lbs) |
|-------------|--------------|-----------------------|------------------|-------------------------|
| BK-SSH-21   | ✓            | 21" x 22"             | 21               | 12.00                   |
| BK-SSH-42   | $\checkmark$ | 42" x 22"             | 42               | 19.50                   |
| BK-SSH-63   | $\checkmark$ | 63" x 22"             | 63               | 26.00                   |