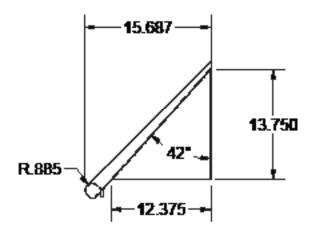

## **Certifications:**

- T-304 18 ga Stainless Steel
- Mounting Brackets Included
- S/S Weep Accepts 1" Nylon Tubing (Nylon Tubing Not Included)

| Part Number | NSF          | Shelf Size<br>(I x w) | Overall<br>Width | Product Weight<br>(lbs) |
|-------------|--------------|-----------------------|------------------|-------------------------|
| BK-SSH-21   | ✓            | 21" x 22"             | 21               | 12.00                   |
| BK-SSH-42   | $\checkmark$ | 42" x 22"             | 42               | 19.50                   |
| BK-SSH-63   | $\checkmark$ | 63" x 22"             | 63               | 26.00                   |