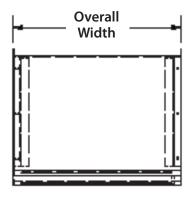

## **Certifications:**

- T-304 18 ga Stainless Steel
- Mounting Brackets Included
- S/S Weep Accepts 1" Nylon Tubing (Nylon Tubing Not Included)

| Part Number | NSF          | Shelf Size<br>(I x w) | Overall<br>Width | Product Weight<br>(lbs) |
|-------------|--------------|-----------------------|------------------|-------------------------|
| BK-SSH-21   | ✓            | 21" x 22"             | 21               | 12.00                   |
| BK-SSH-42   | $\checkmark$ | 42" x 22"             | 42               | 19.50                   |
| BK-SSH-63   | $\checkmark$ | 63" x 22"             | 63               | 26.00                   |