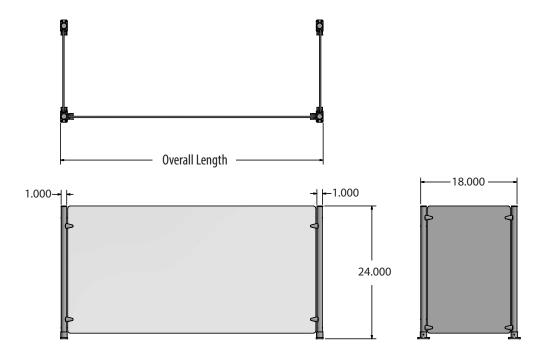

## Material:

- 1" 18 Guage Stainless Steel Posts and End Caps
- 1/4" Tempered Glass Panels

| Part Number | Overall Length |                             | Overall Height |
|-------------|----------------|-----------------------------|----------------|
| SG-CC-36    | 35.5″          |                             | 24″            |
| SG-CC-48    | 47.5″          |                             | 24″            |
| SG-CC-60    | 59.5″          |                             | 24″            |
| SG-CC-72    | 71.5″          |                             | 24″            |
| SG-CC-84    | 83.5″          | Has a 3rd Upright in Center | 24″            |
| SG-CC-120   | 119.5″         | Has a 3rd Upright in Center | 24″            |