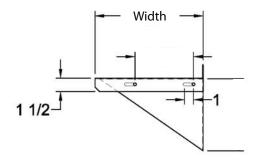

## **Double Overshelves**

Material:

• T-304 18 ga. Stainless Steel

Stainless Steel Overshelves

## Features:

- Adjustable Lower Shelf
- Double Overshelves 311/4" (h)
- Mounts directly on table with
- included self-tapping screws • 18" Wide Shelves include "C" Channels for Support

|        | T-304 S/S   |                      | T-304 S/S   |                      |
|--------|-------------|----------------------|-------------|----------------------|
| Length | 12" Width   | Product Weight (lbs) | 18″ Width   | Product Weight (lbs) |
| 36″    | BK-0SD-1236 | 26.50                | BK-0SD-1836 | 48.00                |
| 48″    | BK-0SD-1248 | 32.00                | BK-0SD-1848 | 51.00                |
| 60″    | BK-0SD-1260 | 37.00                | BK-0SD-1860 | 61.00                |
| 72″    | BK-0SD-1272 | 42.00                | BK-0SD-1872 | 67.00                |
| 96″    | BK-OSD-1296 | 58.00                | BK-0SD-1896 | 93.00                |