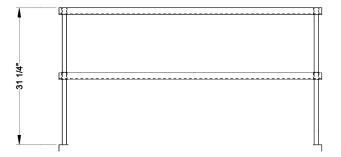

## Features:

- Adjustable Lower Shelf
- Double Overshelves 311/4" (h)
- Mounts directly on table with
- included self-tapping screws • 18" Wide Shelves include "C" Channels for Support

|        | T-304 S/S   |                      | T-304 S/S   |                      |
|--------|-------------|----------------------|-------------|----------------------|
| Length | 12" Width   | Product Weight (lbs) | 18″ Width   | Product Weight (lbs) |
| 36″    | BK-0SD-1236 | 26.50                | BK-0SD-1836 | 48.00                |
| 48″    | BK-0SD-1248 | 32.00                | BK-0SD-1848 | 51.00                |
| 60″    | BK-0SD-1260 | 37.00                | BK-0SD-1860 | 61.00                |
| 72″    | BK-0SD-1272 | 42.00                | BK-0SD-1872 | 67.00                |
| 96″    | BK-OSD-1296 | 58.00                | BK-0SD-1896 | 93.00                |