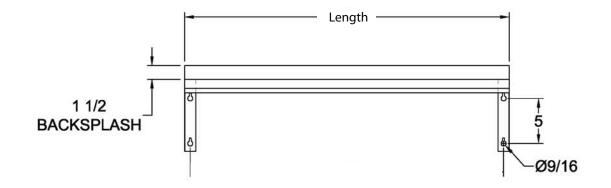

## **Double Overshelves**

Material:

• T-304 18 ga. Stainless Steel

Stainless Steel Overshelves

## Features:

- Adjustable Lower Shelf
- Double Overshelves 311/4" (h)
- Mounts directly on table with
- included self-tapping screws • 18" Wide Shelves include "C" Channels for Support

|        | T-304 S/S   |                      | T-304 S/S   |                      |
|--------|-------------|----------------------|-------------|----------------------|
| Length | 12" Width   | Product Weight (lbs) | 18″ Width   | Product Weight (lbs) |
| 36″    | BK-0SD-1236 | 26.50                | BK-0SD-1836 | 48.00                |
| 48″    | BK-0SD-1248 | 32.00                | BK-0SD-1848 | 51.00                |
| 60″    | BK-0SD-1260 | 37.00                | BK-0SD-1860 | 61.00                |
| 72″    | BK-0SD-1272 | 42.00                | BK-0SD-1872 | 67.00                |
| 96″    | BK-OSD-1296 | 58.00                | BK-0SD-1896 | 93.00                |