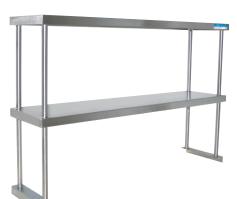

## **Double Overshelves**

Material:

• T-304 18 ga. Stainless Steel

Stainless Steel Overshelves

## Features:

- Adjustable Lower Shelf
- Double Overshelves 311/4" (h)
- Mounts directly on table with
- included self-tapping screws • 18" Wide Shelves include "C" Channels for Support

|        | T-304 S/S   |                      | T-304 S/S   |                      |
|--------|-------------|----------------------|-------------|----------------------|
| Length | 12" Width   | Product Weight (lbs) | 18″ Width   | Product Weight (lbs) |
| 36″    | BK-0SD-1236 | 26.50                | BK-0SD-1836 | 48.00                |
| 48″    | BK-0SD-1248 | 32.00                | BK-0SD-1848 | 51.00                |
| 60″    | BK-0SD-1260 | 37.00                | BK-0SD-1860 | 61.00                |
| 72″    | BK-0SD-1272 | 42.00                | BK-0SD-1872 | 67.00                |
| 96″    | BK-OSD-1296 | 58.00                | BK-0SD-1896 | 93.00                |