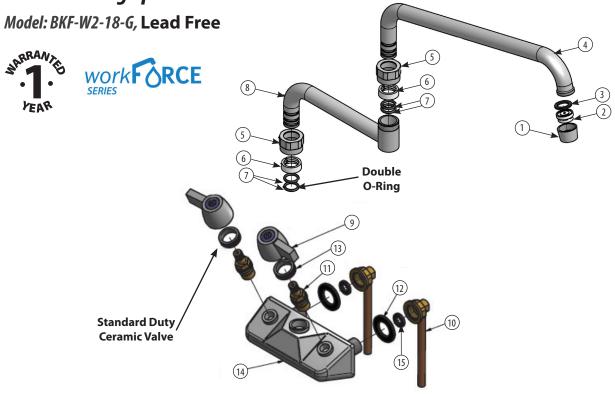

### **Exploded Parts Detail:**

| Diagram # | Quantity | Part Number                   | Description         |
|-----------|----------|-------------------------------|---------------------|
| 1         | 1        | BKF-SPT-NOZZLE                | Nozzle              |
| 2         | 1        | BKF-SPT-AER                   | Aerator             |
| 3         | 1        | BKF-SPT-AER-W                 | Aerator Washer      |
| 4         | 1        | BKF-SPT-XX-G                  | Spout Body          |
| 5         | 2        | BKF-SPT-NUT                   | Spout Nut           |
| 6         | 2        | BKF-SPT-SPACER                | Spout Spacer        |
| 7         | 2        | BKF-SPT-ORING                 | Double O-Ring       |
| 8         | 1        | BKF-SPT-EXT                   | Spout Extension     |
| 9         | 2        | BK-DBH                        | Handle              |
| 10        | 2        | BKF-90-CONN                   | Brass w/O-Ring Seal |
| 11        | 2        | (1)BKF-W-CV-G & (1)BKF-W-HV-G | Ceramic Valves      |
| 12        | 2        | BKF-MW                        | Washer              |
| 13        | 2        | BKF-HV/CV/TN                  | Trim Nut            |
| 14        | 1        | BKF-W2-XX-G                   | Faucet Body         |
| 15        | 2        | BKF-90-CONN-W                 | Washer              |