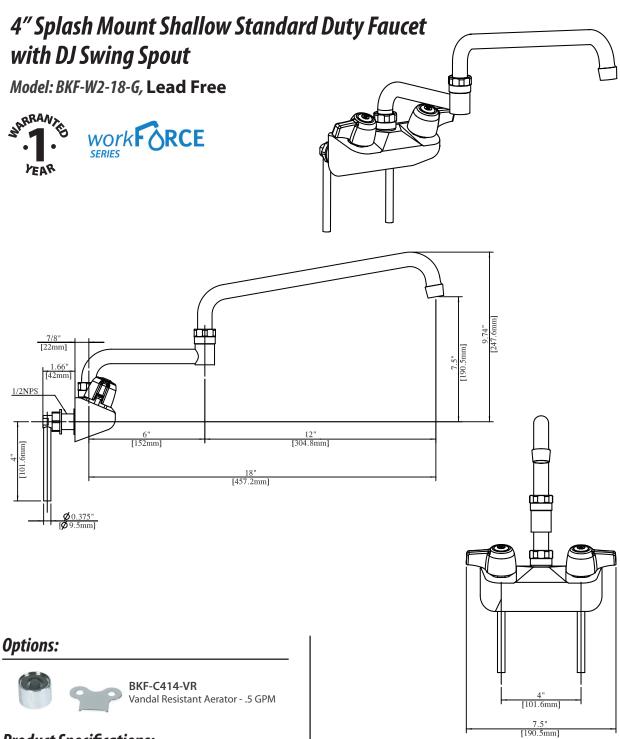

# **RESOURCES**

888-310-4393 • 120 Frontage Road, Altamont, IL 62411 • www.bk-resources.com

4" Splash Mount Shallow Standard Duty Faucet with DJ Swing Spout

## **Product Specifications:**

- 1/4 Turn Ceramic Cartridges
- Color Coded Hot & Cold Indicators
- Double O-Ring Spout Seal
- High Polished Chrome Finish
- Lead Free Compliant
- Full Replacement Parts Available