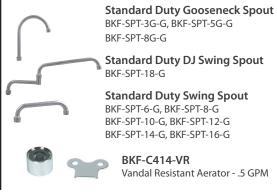

BKF-SPT-SPACER                | Spout Spacer        |
| 7         | 2        | BKF-SPT-ORING                 | Double O-Ring       |
| 8         | 1        | BKF-SPT-EXT                   | Spout Extension     |
| 9         | 2        | BK-DBH                        | Handle              |
| 10        | 2        | BKF-90-CONN                   | Brass w/O-Ring Seal |
| 11        | 2        | (1)BKF-W-CV-G & (1)BKF-W-HV-G | Ceramic Valves      |
| 12        | 2        | BKF-MW                        | Washer              |
| 13        | 2        | BKF-HV/CV/TN                  | Trim Nut            |
| 14        | 1        | BKF-W2-XX-G                   | Faucet Body         |
| 15        | 2        | BKF-90-CONN-W                 | Washer              |

### **Optional Spouts & Parts:**