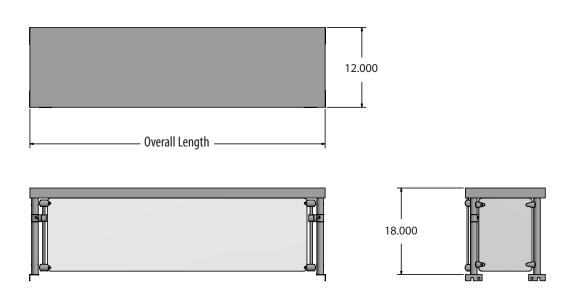

## Material:

- 1" 18 Guage Stainless Steel Posts & End Caps
- 1/4" Tempered Glass Panels

Quick release button allows you

to easily adjust front panel in

| Part Number | Width | Overall Length | Overall Height |
|-------------|-------|----------------|----------------|
| SG-MUS-36   | 12"   | 36"            | 18"            |
| SG-MUS-48   | 12"   | 48"            | 18"            |
| SG-MUS-60   | 12"   | 60"            | 18"            |
| SG-MUS-72   | 12"   | 72"            | 18"            |