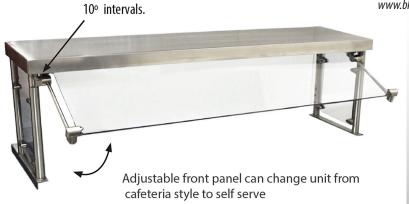

## Features:

- Surface Mounts Directly to Table with Included Self-Tapping Screws and Flange Base
- Ships Knocked Down
- Patent Pending

## Material:

- 1" 18 Guage Stainless Steel Posts & End Caps
- 1/4" Tempered Glass Panels

Quick release button allows you

to easily adjust front panel in

| Part Number | Width | Overall Length | Overall Height |
|-------------|-------|----------------|----------------|
| SG-MUS-36   | 12"   | 36"            | 18"            |
| SG-MUS-48   | 12"   | 48"            | 18"            |
| SG-MUS-60   | 12"   | 60"            | 18"            |
| SG-MUS-72   | 12"   | 72"            | 18"            |