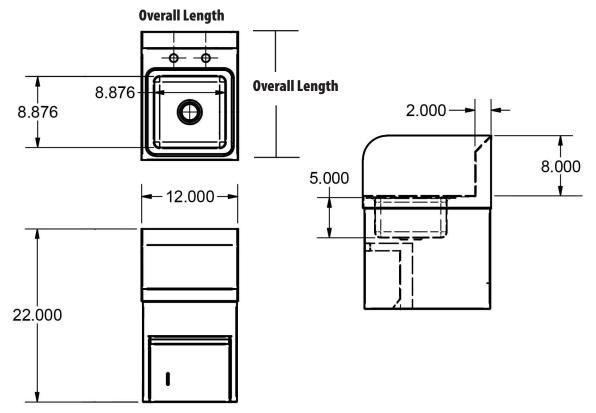

## Material:

• T-304 Stainless Steel

| Part Number        | Unit Size<br>(l x d) | Bowl Dim.<br>(I x w x d) | Faucet / Spout<br>Mounting | Included<br>Faucet | Drain<br>Size | Product Weight<br>(lbs) |
|--------------------|----------------------|--------------------------|----------------------------|--------------------|---------------|-------------------------|
| BKHS-D-SS-SKTS     | 12" x 16"            | 9" x 9" x 5"             | 4" O.C. Deck               | -                  | <b>1</b> 7/8" | 32.00                   |
| BKHS-D-SS-SKTS-P-G | 12" x 16"            | 9" x 9" x 5"             | 4" O.C. Deck               | BKD-3G-G           | 1 7/8"        | 33.50                   |