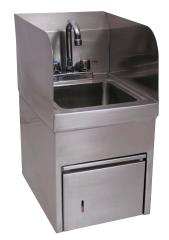

# Deck Mount Hand Sink w/ Integrated Towel Dispenser

Stainless Steel Hand Sinks

### Features:

- Wall Mounting Hardware Included
- BKDR-2 Basket Drain Included
- Integrated Towel Dispenser