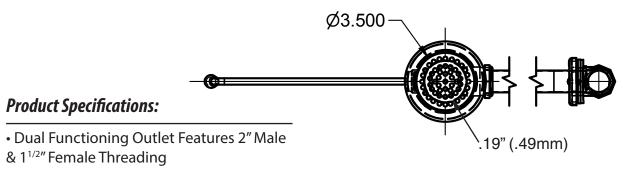

## **RESOURCES**

888-310-4393 • 120 Frontage Road, Altamont, IL 62411 • www.bk-resources.com



Use your smart phone to scan the above QR code to visit our website: www.bk-resources.com

## **Twist Lever Waist** w/ OverIfow

Model: BK-LWR-20









- S/S Strainer
- Fits 31/2" Openings
- Zinc Plated Metal







888-310-4393 • 120 Frontage Road, Altamont, IL 62411 • www.bk-resources.com

## Twist Lever Waist w/ Overlfow

Model: BK-LWR-20



## **Exploded Parts Detail:**

| Diagram # | Quantity | Part Number | Description          |
|-----------|----------|-------------|----------------------|
| 1         | 1        | 005032-FPS  | Face Plate Screw     |
| 2         | 1        | 005032-FP   | Face Plate           |
| 3         | 1        | 005032      | Overflow Head        |
| 4         | 1        | 005032-W    | Overflow Head Washer |
| 5         | 1        | 005032-N    | Overflow Nut         |
| 6         | 1        | 005031      | Overflow Tube        |
| 7         | 1        | 005031-N    | Overflow Nut         |
| 8         |