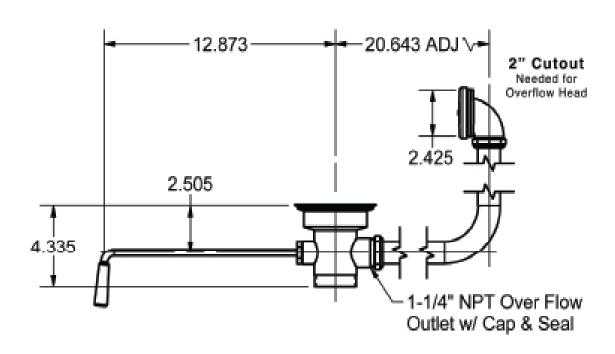

## **RESOURCES**

888-310-4393 • 120 Frontage Road, Altamont, IL 62411 • www.bk-resources.com



Use your smart phone to scan the above QR code to visit our website: www.bk-resources.com

## **Twist Lever Waist** w/ OverIfow

Model: BK-LWR-20









- S/S Strainer
- Fits 31/2" Openings
- Zinc Plated Metal







888-310-4393 • 120 Frontage Road, Altamont, IL 62411 • www.bk-resources.com

## Twist Lever Waist w/ Overlfow

Model: BK-LWR-20



## **Exploded Parts Detail:**

| Diagram # | Quantity | Part Number | Description          |
|-----------|----------|-------------|----------------------|
| 1         | 1        | 005032-FPS  | Face Plate Screw     |
| 2         | 1        | 005032-FP   | Face Plate           |
| 3         | 1        | 005032      | Overflow Head        |
| 4         | 1        | 005032-W    | Overflow Head Washer |
| 5         | 1        | 005032-N    | Overflow Nut         |
| 6         | 1        | 005031      | Overflow Tube        |
| 7         | 1        | 005031-N    | Overflow Nut         |
| 8