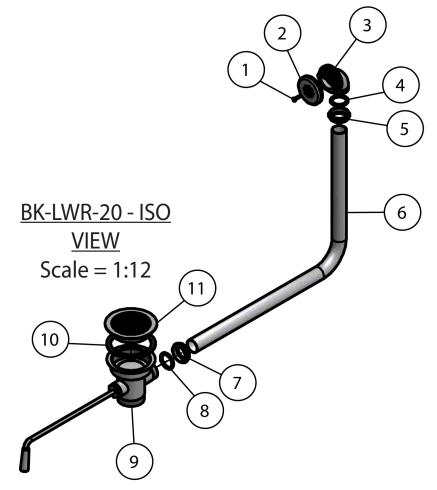

## **Exploded Parts Detail:**

| Diagram # | Quantity | Part Number | Description          |
|-----------|----------|-------------|----------------------|
| 1         | 1        | 005032-FPS  | Face Plate Screw     |
| 2         | 1        | 005032-FP   | Face Plate           |
| 3         | 1        | 005032      | Overflow Head        |
| 4         | 1        | 005032-W    | Overflow Head Washer |
| 5         | 1        | 005032-N    | Overflow Nut         |
| 6         | 1        | 005031      | Overflow Tube        |
| 7         | 1        | 005031-N    | Overflow Nut         |
| 8         | 1        | 005031-W    | Overflow Washer      |
| 9         | 1        | BK-LWR-20   | Faucet Body          |
| 10        | 1        | LWR-20-W    | Washer               |
| 11        | 1        | LDR-FP      | Face Plate           |