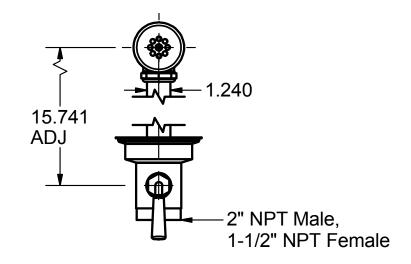

## **RESOURCES**

888-310-4393 • 120 Frontage Road, Altamont, IL 62411 • www.bk-resources.com



Use your smart phone to scan the above QR code to visit our website: www.bk-resources.com

## **Twist Lever Waist** w/ OverIfow

Model: BK-LWR-20









- S/S Strainer
- Fits 31/2" Openings
- Zinc Plated Metal







888-310-4393 • 120 Frontage Road, Altamont, IL 62411 • www.bk-resources.com

## Twist Lever Waist w/ Overlfow

Model: BK-LWR-20



## **Exploded Parts Detail:**

| Diagram # | Quantity | Part Number | Description          |
|-----------|----------|-------------|----------------------|
| 1         | 1        | 005032-FPS  | Face Plate Screw     |
| 2         | 1        | 005032-FP   | Face Plate           |
| 3         | 1        | 005032      | Overflow Head        |
| 4         | 1        | 005032-W    | Overflow Head Washer |
| 5         | 1        | 005032-N    | Overflow Nut         |
| 6         | 1        | 005031      | Overflow Tube        |
| 7         | 1        | 005031-N    | Overflow Nut         |
| 8