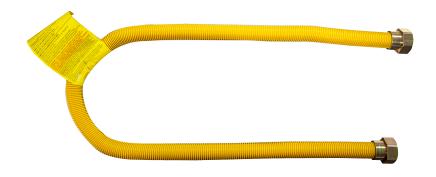

## Stationary Gas Hose

Model: BKG-SHC

Male Connector

Shut Off Ball Valve

| Model #         | Inside Diameter | Length | Connectors included | Product Weight (lbs) |
|-----------------|-----------------|--------|---------------------|----------------------|
| BKG-SHC-7536-MM | 3/4"            | 36"    | (2) Male            | 1.75                 |
| BKG-SHC-7536-FF | 3/4"            | 36"    | (2) Female          | 1.50                 |
| BKG-SHC-7536-MF | 3/4"            | 36"    | (1) Male (1) Female | 1.50                 |
| BKG-SHC-7548-MM | 3/4"            | 48"    | (2) Male            | 2.75                 |
| BKG-SHC-7548-FF | 3/4"            | 48"    | (2) Female          | 2.45                 |
| RKG-SHC-7548-MF | 3/4"            | 48"    | (1) Male (1) Female | 2 50                 |