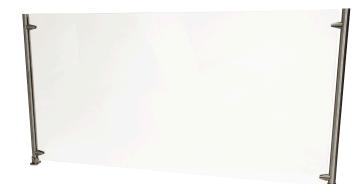

## **Divider Screens**Sneeze Guards

Use your smart phone to scan the above QR code to visit our website: www.bk-resources.com

## Features:

- Adjustable Vertically & Horizontally
- 1/4" Tempered Glass Panel
- Ships Knocked Down
- Quick release button allows you to adjust and easily lock sneeze guard in 10° intervals
- Patent Pending

## Material:

- 1" 18 Guage Stainless Steel Posts and End Caps
- 1/4" Tempered Glass Panels

| Part Number | Overall Length | Overall Height |
|-------------|----------------|----------------|
| SG-D-24     | 23.5"          | 15"            |
| SG-D-36     | 35.5"          | 15"            |
| SG-D-48     | 47.5"          | 15"            |
| SG-D-60     | 59.5"          | 15"            |
| SG-D-72     | 71.5″          | 15″            |