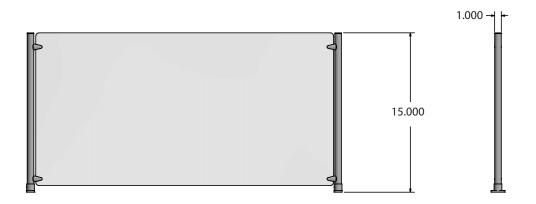

## Material:

- 1" 18 Guage Stainless Steel Posts and End Caps
- 1/4" Tempered Glass Panels

| Part Number | Overall Length | Overall Height |
|-------------|----------------|----------------|
| SG-D-24     | 23.5"          | 15"            |
| SG-D-36     | 35.5"          | 15"            |
| SG-D-48     | 47.5"          | 15"            |
| SG-D-60     | 59.5"          | 15"            |
| SG-D-72     | 71.5″          | 15″            |