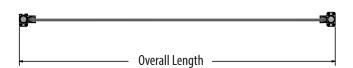

## Material:

- 1" 18 Guage Stainless Steel Posts and End Caps
- 1/4" Tempered Glass Panels

| Part Number | Overall Length | Overall Height |
|-------------|----------------|----------------|
| SG-D-24     | 23.5"          | 15"            |
| SG-D-36     | 35.5"          | 15"            |
| SG-D-48     | 47.5"          | 15"            |
| SG-D-60     | 59.5"          | 15"            |
| SG-D-72     | 71.5″          | 15″            |